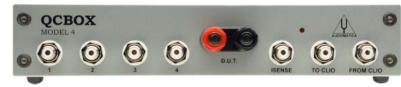

## PRODUCT DESCRIPTION

The QCBOX Model 4 is a non-conventional unit designed to fulfill the needs of an electroacoustical analyzer like the CLIO system. It can be configured, under software control,

to assist frequency response or impedance measurements. In the first case it acts like a 50W power amplifier to drive the speaker or network under test while routing one-of-four inputs to the analyzer. The input can provide phantom power supply for Audiomatica MIC-01 or MIC-02 microphones. In the second case it presents the D.U.T.'s load across the analyzer's input.

A dedicated output, ISENSE, allows impedance measurements in constant voltage mode as well voice coil current distortion analysis. A dedicated input permits an external foot pedal switch (or TTL signal) to be connected and trigger QC operations.

The QCBOX Model 4 finds use in laboratory or production lines setups.

| TECHNICAL SPECIFICATIONS                |                 | INTERNAL SWITCHER<br>Control: TTL signals |                    |
|-----------------------------------------|-----------------|-------------------------------------------|--------------------|
| ■ LINE/MICROPHONE IN                    | PUT             | Connector:                                | DB 25              |
| Number of inputs:                       | 4               |                                           |                    |
| Phantom power:                          | 8.2V selectable | GENERAL                                   |                    |
| · ·                                     |                 | Dimensions:                               | 23(w)x23(d)x4(h)cm |
| OUTPUT                                  |                 | Weight:                                   | 1.4kg              |
| Power output stage with current sensing |                 | Power supply:                             | 150W 90÷240VAC     |
| Output power:                           | 50W(80hm)       |                                           |                    |
| THD (@1 kHz):                           | 0.004%          | ACCESSORIES                               |                    |
|                                         |                 | DB 25 to DB25 PC Cable                    |                    |
|                                         |                 | 2 x Audio cable                           |                    |
|                                         |                 |                                           |                    |