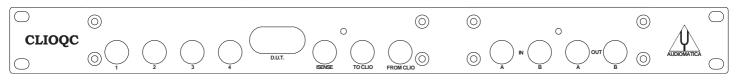

## 19" RACK MOUNT ASSEMBLY

Using the Rack QC panel it is possible to assemble the QCBOX Model 4 together the SC-01 Signal Conditioner so that they can be mounted in a standard 19" rack frame.

VIAMANFREDI 12-50136FIRENZE-ITALY TEL: +39-0556599036 - FAX: +39-0556503772 E-MAIL: info@audiomatica.com WEB: www.audiomatica.com, www.cliowin.com