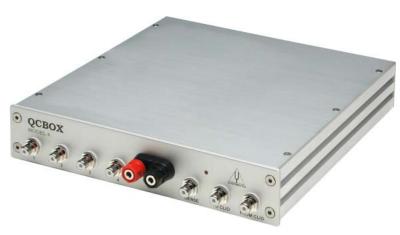

## POWER AMPLIFIER + SWITCHING BOX QCBOX MODEL 4

## PRODUCT DESCRIPTION

The QCBOX Model 4 is a non-conventional unit designed to fulfill the needs of an electroacoustical analyzer like the CLIO system. It can be configured, under software control,

to assist frequency response or impedance measurements. In the first case it acts like a 50W power amplifier to drive the speaker or network under test while routing one-of-four inputs to the analyzer. The input can provide phantom power supply for Audiomatica MIC-01 or MIC-02 microphones. In the second case it presents the D.U.T.'s load across the analyzer's input.