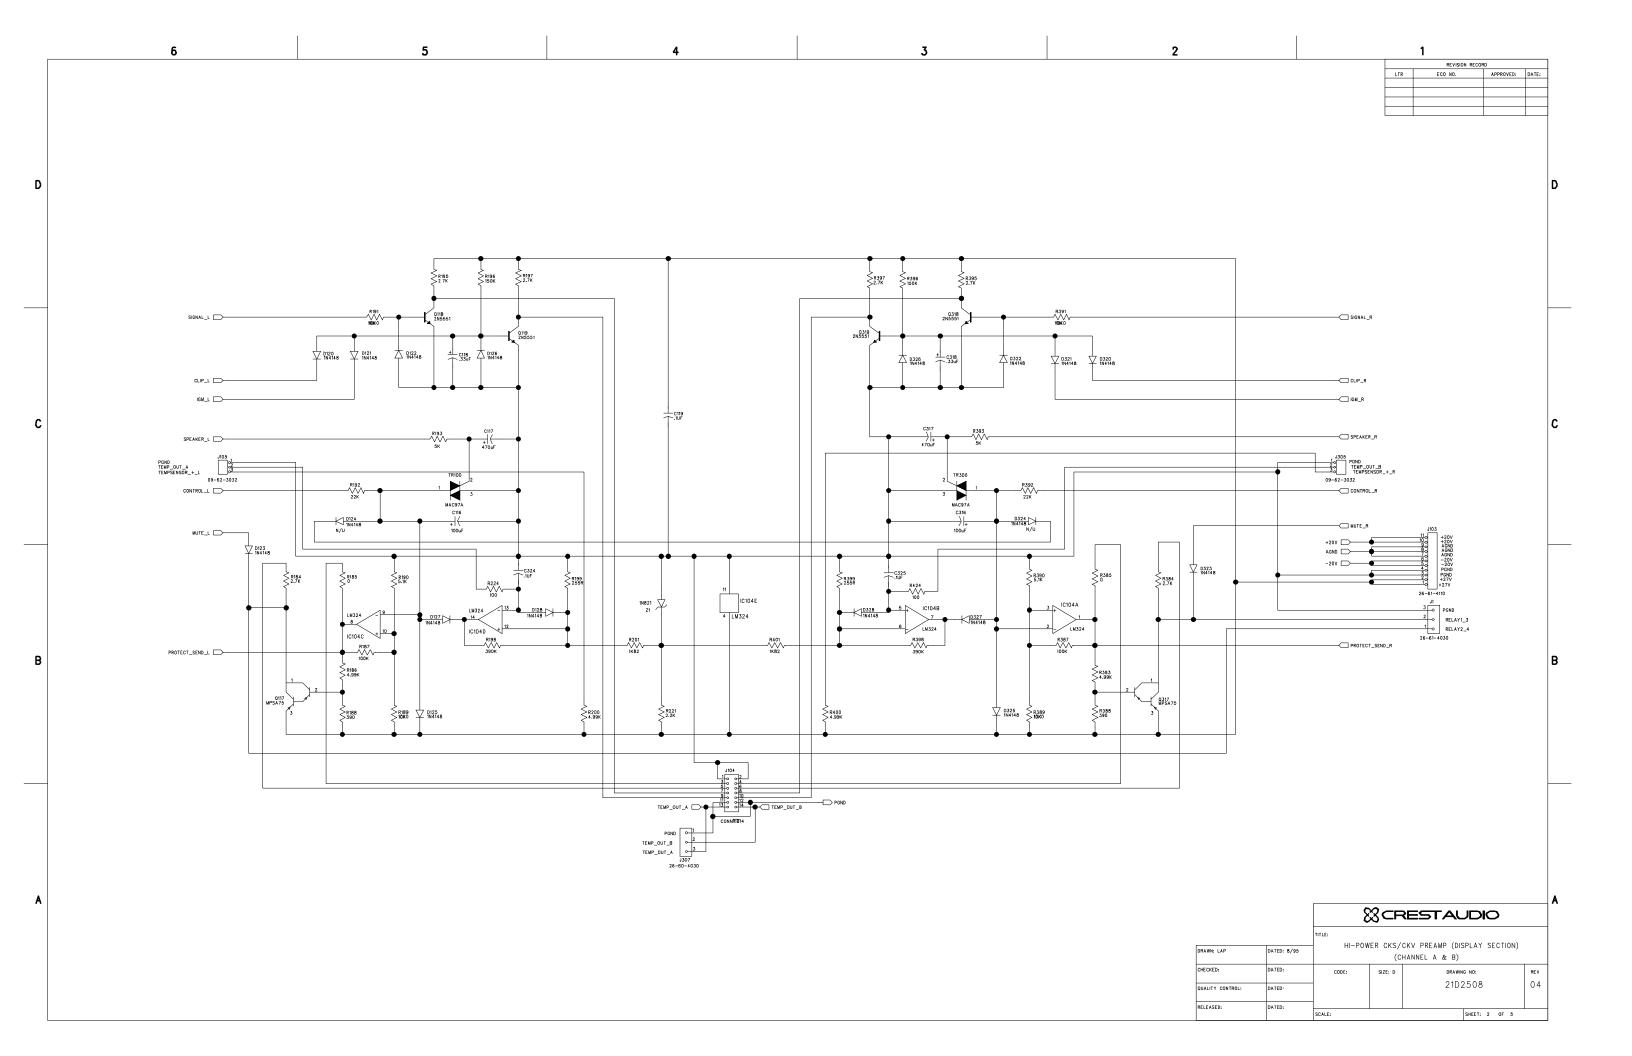

rd
- 13. CKV800 Booster board
- 14. CKX150 Main board
- 15. CKX300 Main board
- 16. CKX500 Main board
- 17. CKX800 Main board
- 18. CKX Output transformer compensation EQ
- 19. CKX Output transformer wiring
- 20. Preamp CKS1600-2, CKV1600, CKV2400 Schematic 1
- 21. Preamp CKS1600-2, CKV1600, CKV2400 Schematic 2
- 22. Preamp CKS1600-2, CKV1600, CKV2400 Schematic 3
- 23. Preamp CKS1600-2, CKV1600, CKV2400 Schematic 4
- 24. Output module CKS1200-2, CKS1600-2, CKV1600, CKV2400
- 25. Display board for CKS/CKV 100, 200, 400, 800, CKX 150, 300, 500, 800
- 26. Display board for CKS1200-2, CKS1600-2, CKV1600, CKV2400
- 27. Zobel board All models
- 28. Power supply CKS1200-2, CKS1600-2, CKV1600, CKV2400
- 29. Fan driver CKS1200-2, CKS1600-2, CKV1600, CKV2400