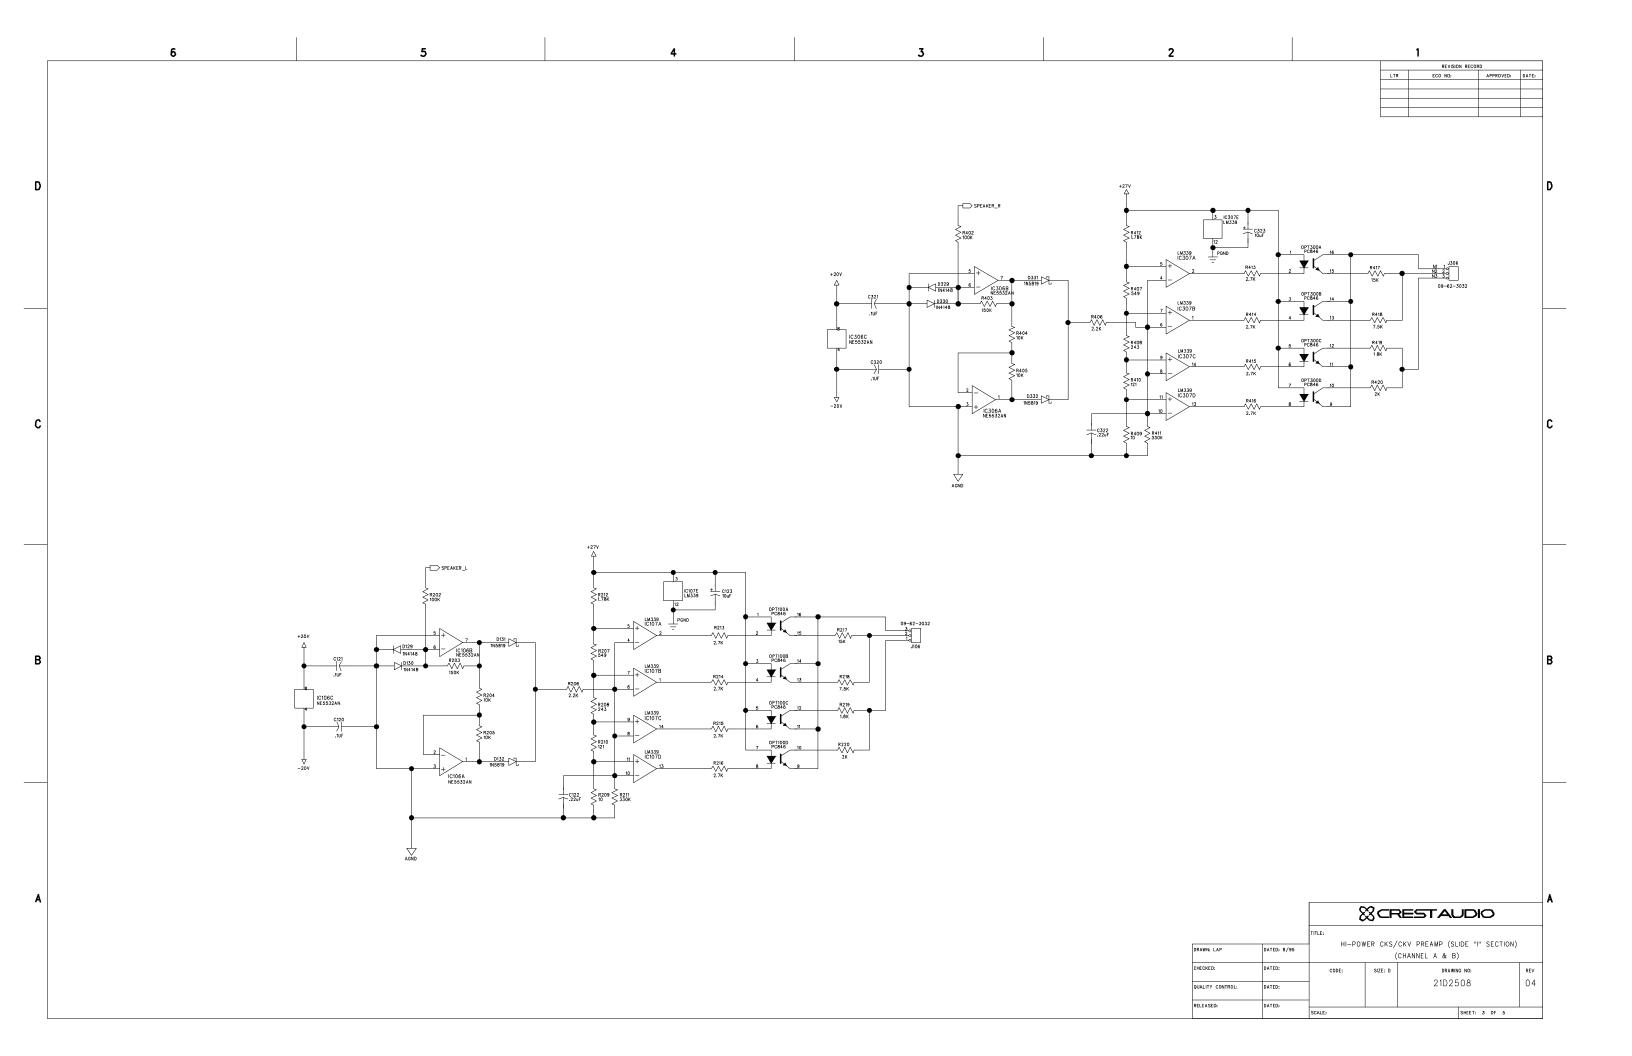

- 13. CKV800 Booster board
- 14. CKX150 Main board
- 15. CKX300 Main board
- 16. CKX500 Main board
- 17. CKX800 Main board
- 18. CKX Output transformer compensation EQ
- 19. CKX Output transformer wiring
- 20. Preamp CKS1600-2, CKV1600, CKV2400 Schematic 1
- 21. Preamp CKS1600-2, CKV1600, CKV2400 Schematic 2
- 22. Preamp CKS1600-2, CKV1600, CKV2400 Schematic 3
- 23. Preamp CKS1600-2, CKV1600, CKV2400 Schematic 4
- 24. Output module CKS1200-2, CKS1600-2, CKV1600, CKV2400
- 25. Display board for CKS/CKV 100, 200, 400, 800, CKX 150, 300, 500, 800
- 26. Display board for CKS1200-2, CKS1600-2, CKV1600, CKV2400
- 27. Zobel board All models
- 28. Power supply CKS1200-2, CKS1600-2, CKV1600, CKV2400
- 29. Fan driver CKS1200-2, CKS1600-2, CKV1600, CKV2400