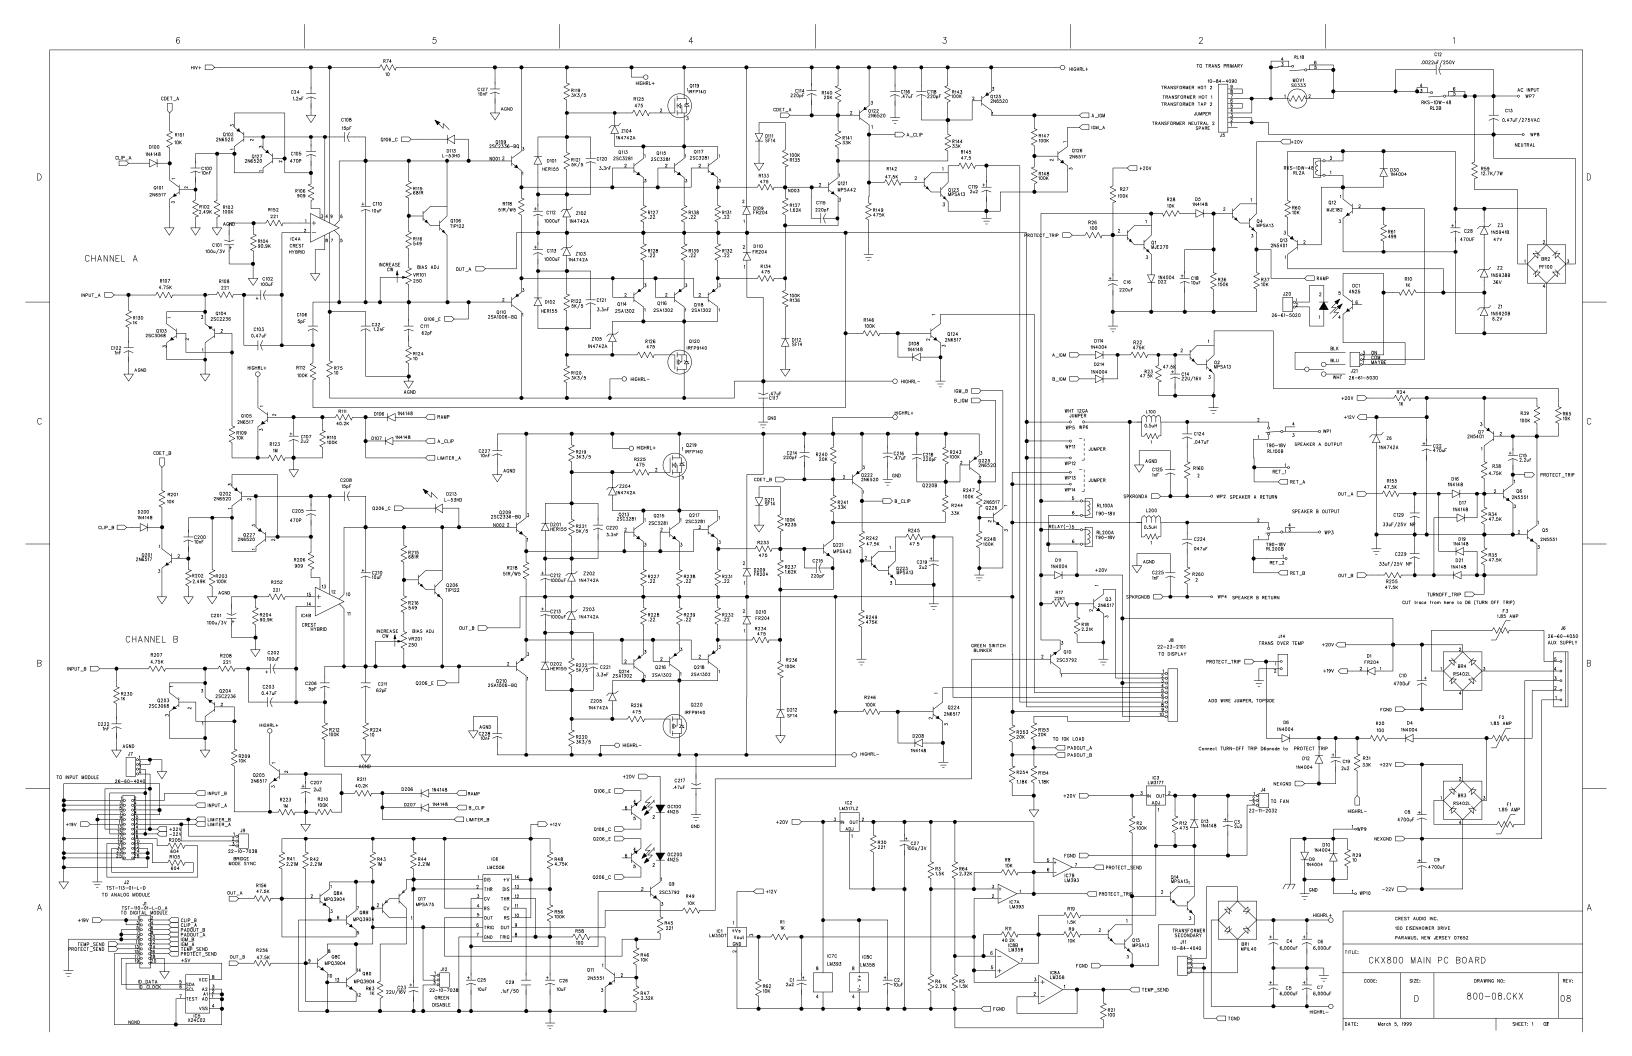

## **CK Series power amplifiers**

- 1. CKS100 Main board
- 2. CKS200 Main board
- 3. CKS400 Main board
- 4. CKS800 Main board
- 5. CKS800 Booster board
- 6. CKS800-2 Main board
- 7. CKS 800-2 H-class booster board
- 8. CKS1200-2 Preamp
- 9. CKV100 Main board
- 10. CKV200 Main board
- 11. CKV400 Main board
- 12. CKV800 Main board
- 13. CKV800 Booster board
- 14. CKX150 Main board
- 15. CKX300 Main board
- 16. CKX500 Main board
- 17. CKX800 Main board
- 18. CKX Output transformer compensation EQ
- 19. CKX Output transformer wiring
- 20. Preamp CKS1600-2, CKV1600, CKV2400 Schematic 1
- 21. Preamp CKS1600-2, CKV1600, CKV2400 Schematic 2
- 22. Preamp CKS1600-2, CKV1600, CKV2400 Schematic 3
- 23. Preamp CKS1600-2, CKV1600, CKV2400 Schematic 4
- 24. Output module CKS1200-2, CKS1600-2, CKV1600, CKV2400
- 25. Display board for CKS/CKV 100, 200, 400, 800, CKX 150, 300, 500, 800
- 26. Display board for CKS1200-2, CKS1600-2, CKV1600, CKV2400
- 27. Zobel board All models
- 28. Power supply CKS1200-2, CKS1600-2, CKV1600, CKV2400
- 29. Fan driver CKS1200-2, CKS1600-2, CKV1600, CKV2400