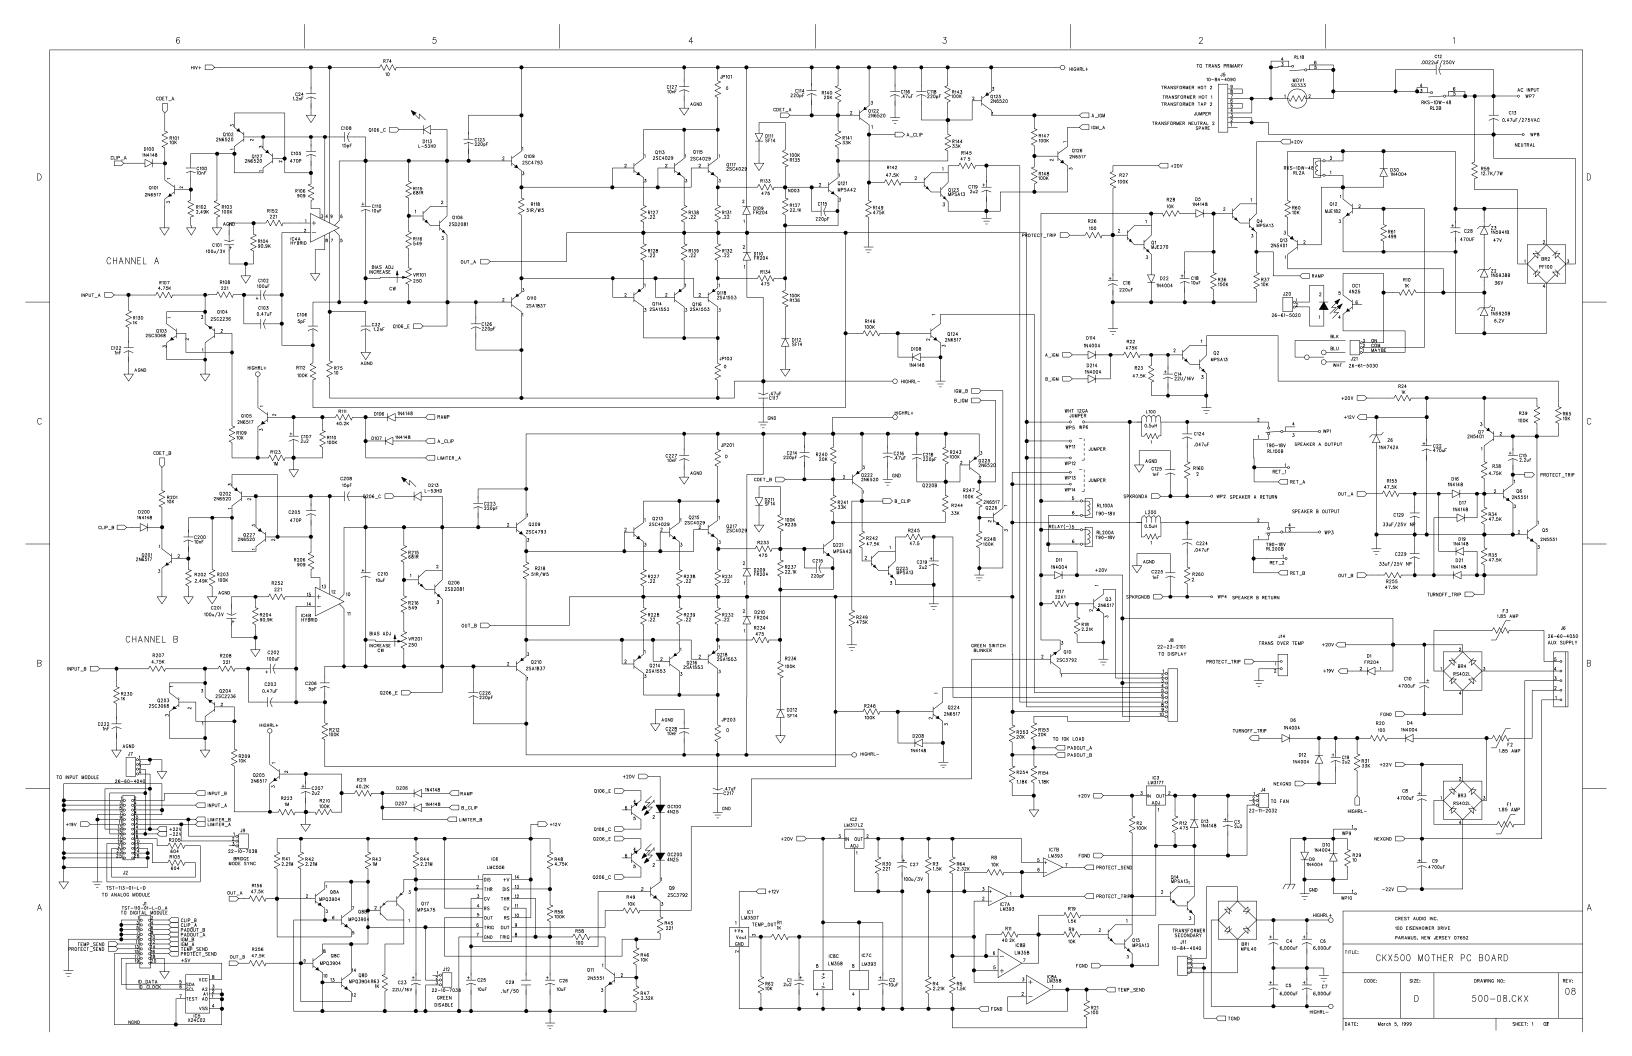

## **CK Series power amplifiers**

- 1. CKS100 Main board
- 2. CKS200 Main board
- 3. CKS400 Main board
- 4. CKS800 Main board
- 5. CKS800 Booster board
- 6. CKS800-2 Main board
- 7. CKS 800-2 H-class booster board
- 8. CKS1200-2 Preamp
- 9. CKV100 Main board
- 10. CKV200 Main board
- 11. CKV400 Main board
- 12. CKV800 Main board
- 13. CKV800 Booster board
- 14. CKX150 Main board
- 15. CKX300 Main board
- 16. CKX500 Main board
- 17. CKX800 Main board
- 18. CKX Output transformer compensation EQ
- 19. CKX Output transformer wiring
- 20. Preamp CKS1600-2, CKV1600, CKV2400 Schematic 1
- 21. Preamp CKS1600-2, CKV1600, CKV2400 Schematic 2
- 22. Preamp CKS1600-2, CKV1600, CKV2400 Schematic 3
- 23. Preamp CKS1600-2, CKV1600, CKV2400 Schematic 4
- 24. Output module CKS1200-2, CKS1600-2, CKV1600, CKV2400
- 25. Display board for CKS/CKV 100, 200, 400, 800, CKX 150, 300, 500, 800
- 26. Display board for CKS1200-2, CKS1600-2, CKV1600, CKV2400
- 27. Zobel board All models
- 28. Power supply CKS1200-2, CKS1600-2, CKV1600, CKV2400
- 29. Fan driver CKS1200-2, CKS1600-2, CKV1600, CKV2400