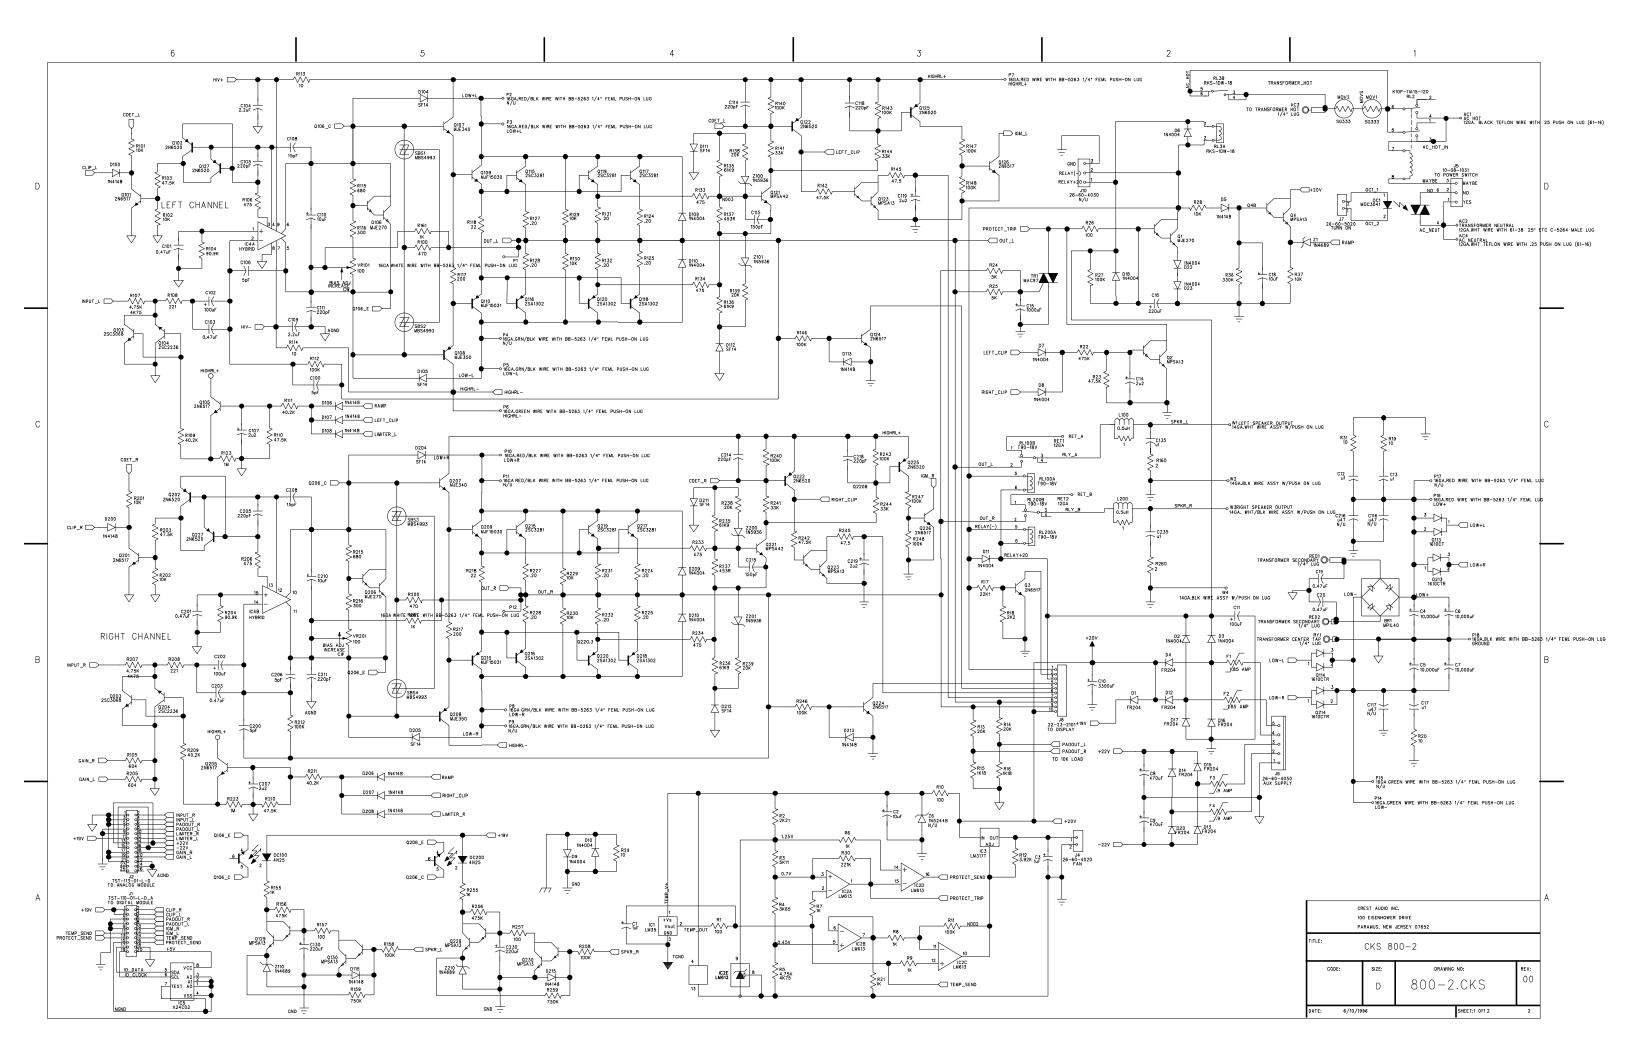

in board
- 12. CKV800 Main board
- 13. CKV800 Booster board
- 14. CKX150 Main board
- 15. CKX300 Main board
- 16. CKX500 Main board
- 17. CKX800 Main board
- 18. CKX Output transformer compensation EQ
- 19. CKX Output transformer wiring
- 20. Preamp CKS1600-2, CKV1600, CKV2400 Schematic 1
- 21. Preamp CKS1600-2, CKV1600, CKV2400 Schematic 2
- 22. Preamp CKS1600-2, CKV1600, CKV2400 Schematic 3
- 23. Preamp CKS1600-2, CKV1600, CKV2400 Schematic 4
- 24. Output module CKS1200-2, CKS1600-2, CKV1600, CKV2400
- 25. Display board for CKS/CKV 100, 200, 400, 800, CKX 150, 300, 500, 800
- 26. Display board for CKS1200-2, CKS1600-2, CKV1600, CKV2400
- 27. Zobel board All models
- 28. Power supply CKS1200-2, CKS1600-2, CKV1600, CKV2400
- 29. Fan driver CKS1200-2, CKS1600-2, CKV1600, CKV2400