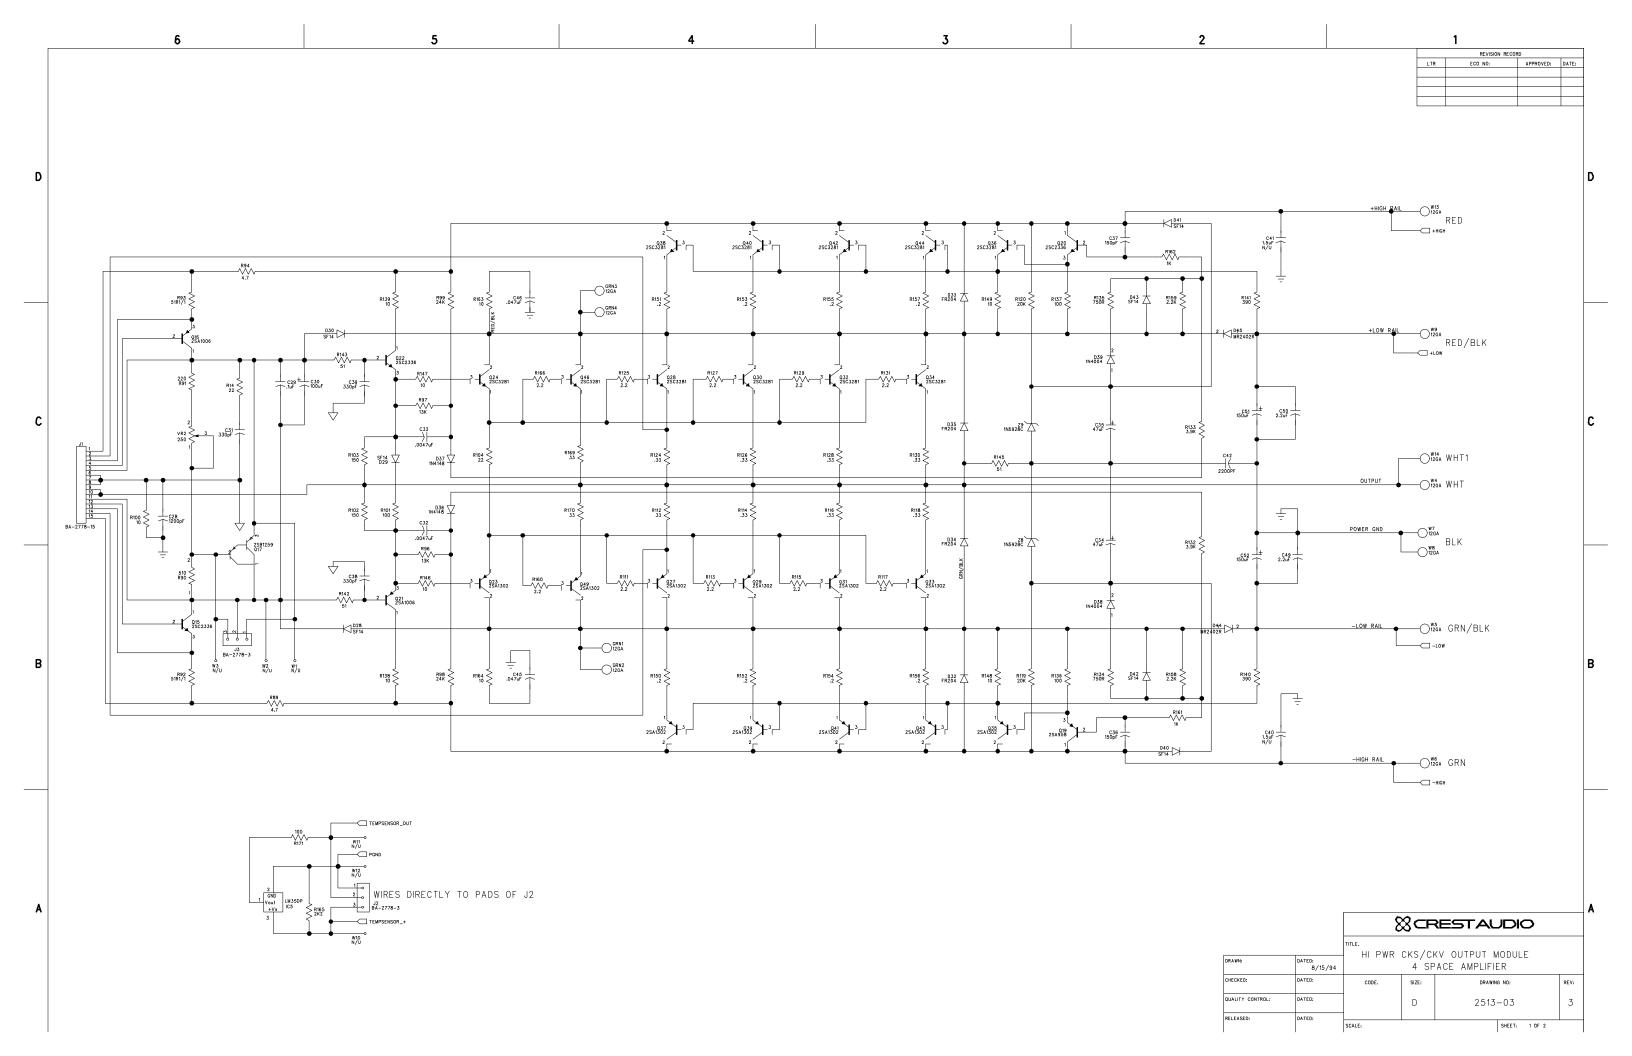

3. CKV800 Booster board
- 14. CKX150 Main board
- 15. CKX300 Main board
- 16. CKX500 Main board
- 17. CKX800 Main board
- 18. CKX Output transformer compensation EQ
- 19. CKX Output transformer wiring
- 20. Preamp CKS1600-2, CKV1600, CKV2400 Schematic 1
- 21. Preamp CKS1600-2, CKV1600, CKV2400 Schematic 2
- 22. Preamp CKS1600-2, CKV1600, CKV2400 Schematic 3
- 23. Preamp CKS1600-2, CKV1600, CKV2400 Schematic 4
- 24. Output module CKS1200-2, CKS1600-2, CKV1600, CKV2400
- 25. Display board for CKS/CKV 100, 200, 400, 800, CKX 150, 300, 500, 800
- 26. Display board for CKS1200-2, CKS1600-2, CKV1600, CKV2400
- 27. Zobel board All models
- 28. Power supply CKS1200-2, CKS1600-2, CKV1600, CKV2400
- 29. Fan driver CKS1200-2, CKS1600-2, CKV1600, CKV2400