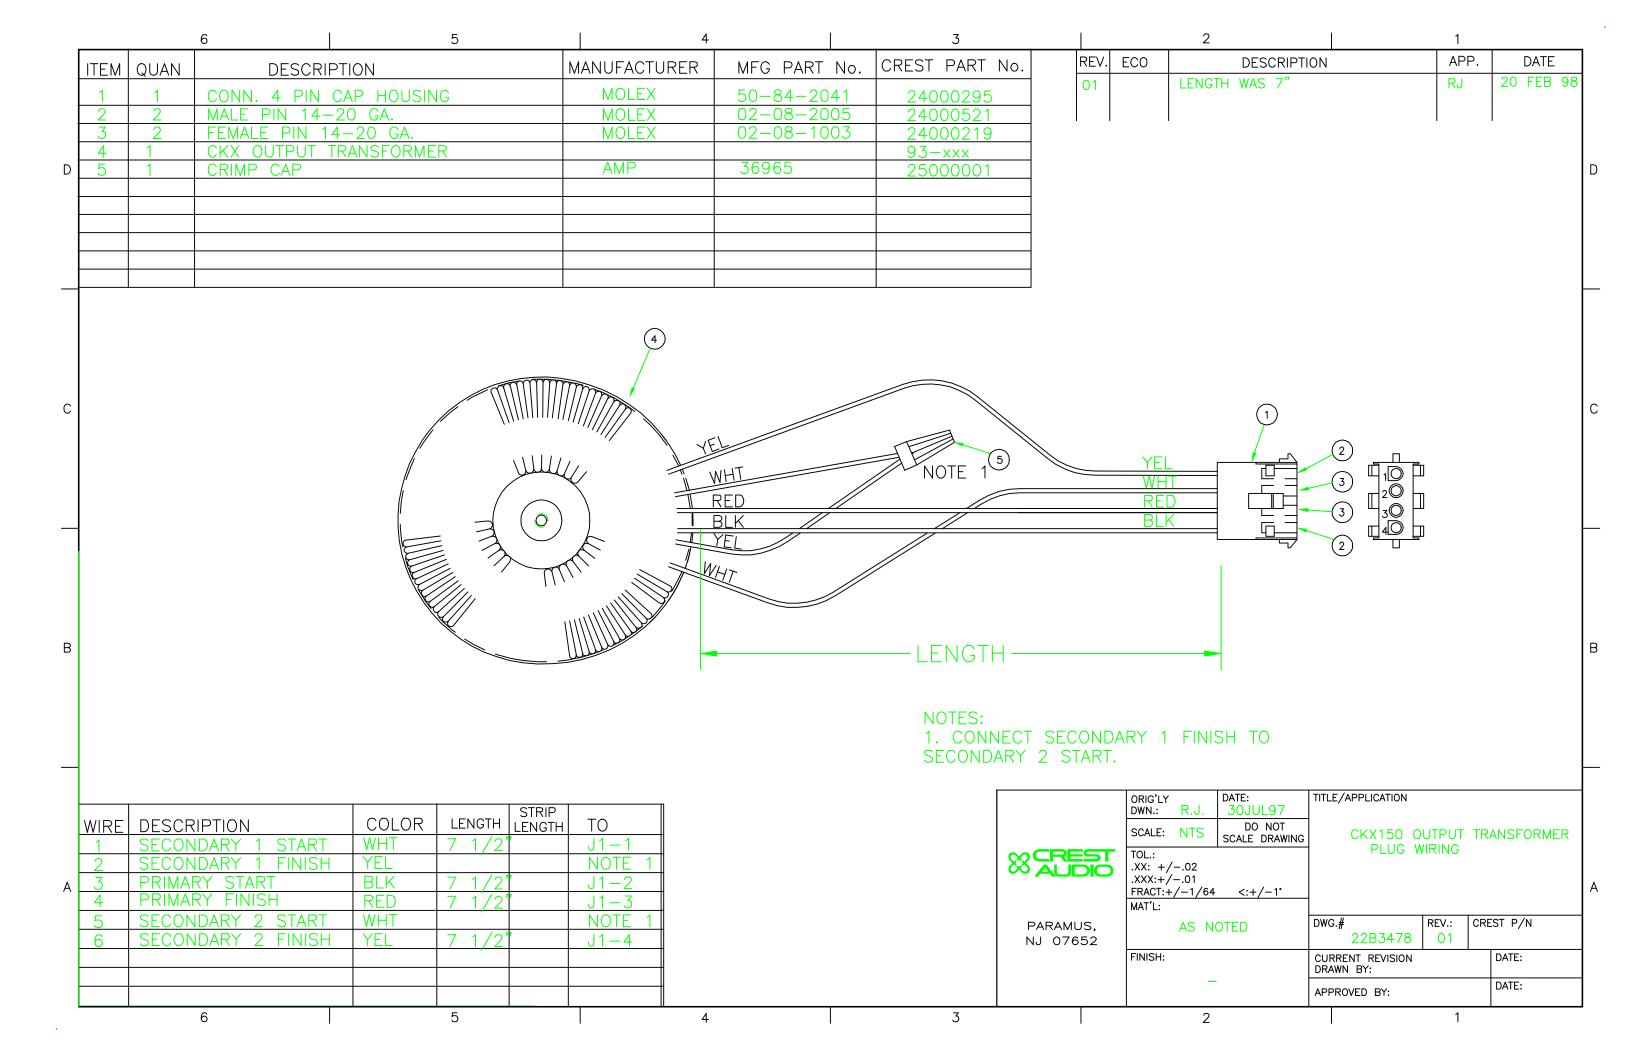

board
- 13. CKV800 Booster board
- 14. CKX150 Main board
- 15. CKX300 Main board
- 16. CKX500 Main board
- 17. CKX800 Main board
- 18. CKX Output transformer compensation EQ
- 19. CKX Output transformer wiring
- 20. Preamp CKS1600-2, CKV1600, CKV2400 Schematic 1
- 21. Preamp CKS1600-2, CKV1600, CKV2400 Schematic 2
- 22. Preamp CKS1600-2, CKV1600, CKV2400 Schematic 3
- 23. Preamp CKS1600-2, CKV1600, CKV2400 Schematic 4
- 24. Output module CKS1200-2, CKS1600-2, CKV1600, CKV2400
- 25. Display board for CKS/CKV 100, 200, 400, 800, CKX 150, 300, 500, 800
- 26. Display board for CKS1200-2, CKS1600-2, CKV1600, CKV2400
- 27. Zobel board All models
- 28. Power supply CKS1200-2, CKS1600-2, CKV1600, CKV2400
- 29. Fan driver CKS1200-2, CKS1600-2, CKV1600, CKV2400