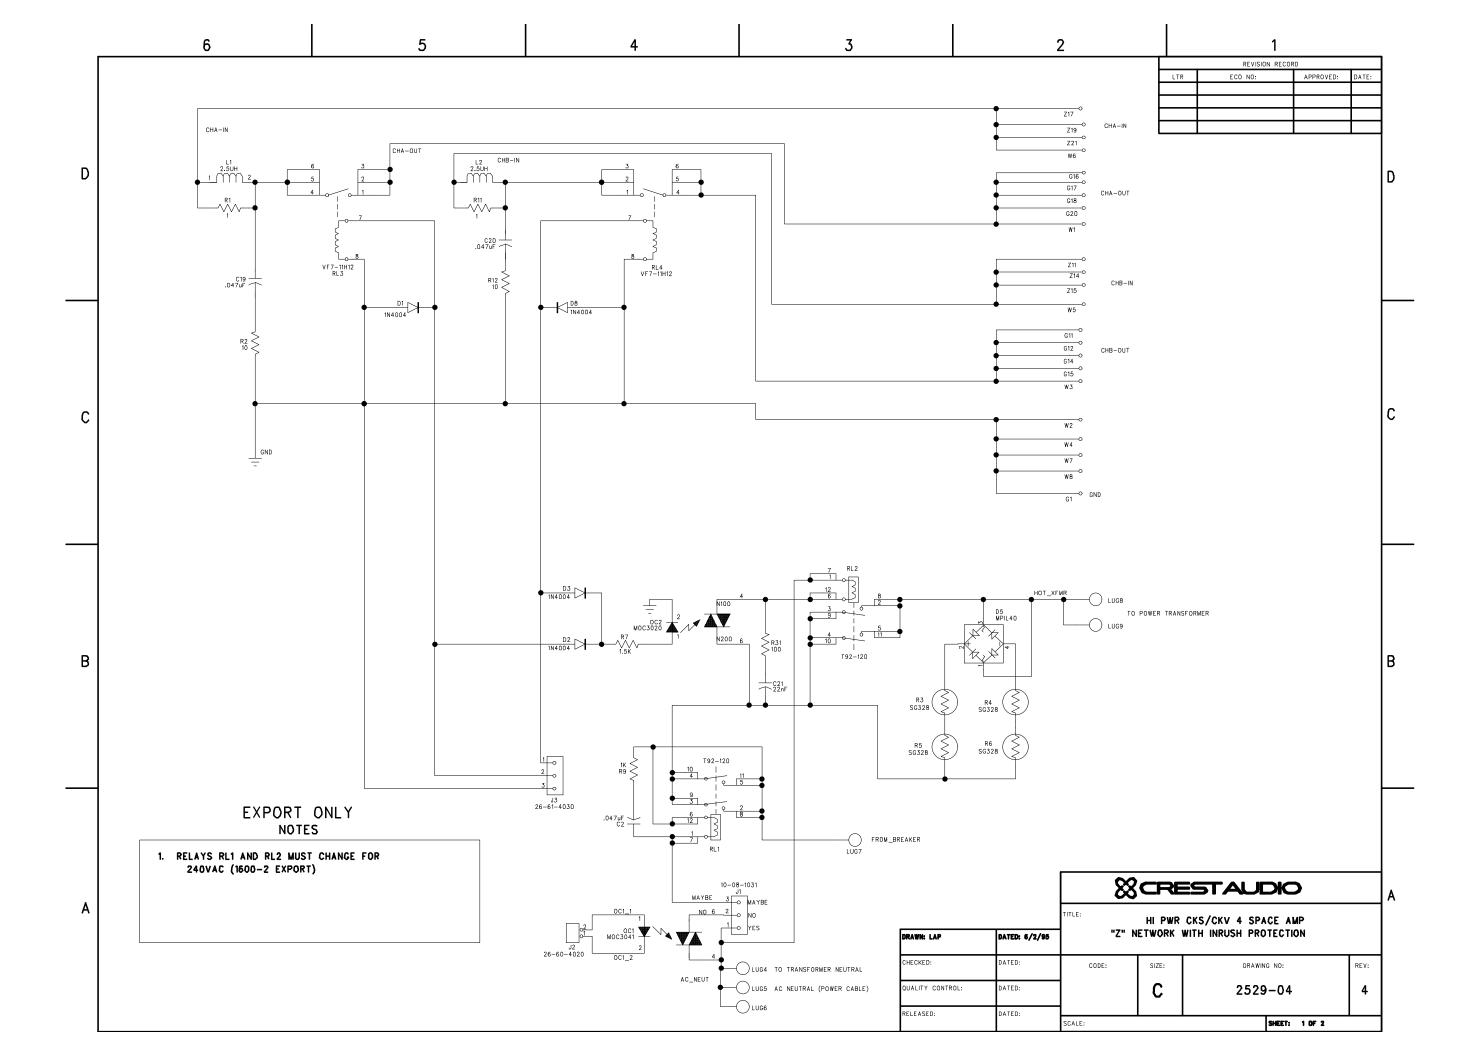

800 Booster board
- 14. CKX150 Main board
- 15. CKX300 Main board
- 16. CKX500 Main board
- 17. CKX800 Main board
- 18. CKX Output transformer compensation EQ
- 19. CKX Output transformer wiring
- 20. Preamp CKS1600-2, CKV1600, CKV2400 Schematic 1
- 21. Preamp CKS1600-2, CKV1600, CKV2400 Schematic 2
- 22. Preamp CKS1600-2, CKV1600, CKV2400 Schematic 3
- 23. Preamp CKS1600-2, CKV1600, CKV2400 Schematic 4
- 24. Output module CKS1200-2, CKS1600-2, CKV1600, CKV2400
- 25. Display board for CKS/CKV 100, 200, 400, 800, CKX 150, 300, 500, 800
- 26. Display board for CKS1200-2, CKS1600-2, CKV1600, CKV2400
- 27. Zobel board All models
- 28. Power supply CKS1200-2, CKS1600-2, CKV1600, CKV2400
- 29. Fan driver CKS1200-2, CKS1600-2, CKV1600, CKV2400