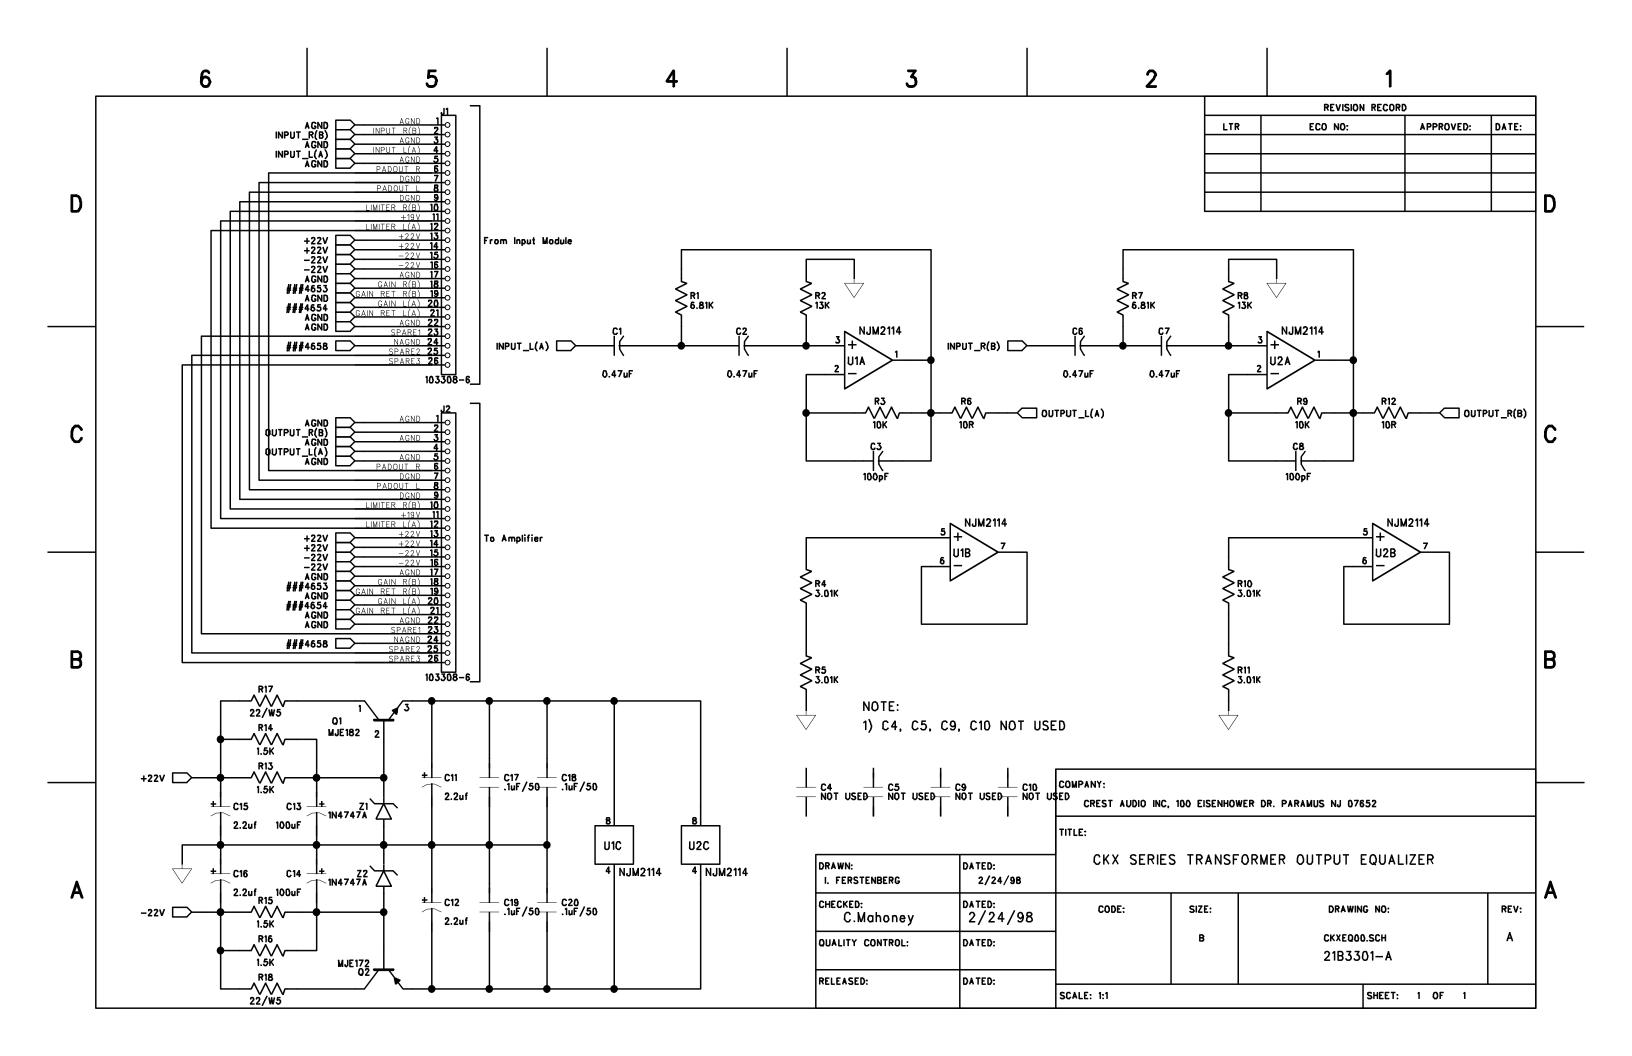

in board
- 13. CKV800 Booster board
- 14. CKX150 Main board
- 15. CKX300 Main board
- 16. CKX500 Main board
- 17. CKX800 Main board
- 18. CKX Output transformer compensation EQ
- 19. CKX Output transformer wiring
- 20. Preamp CKS1600-2, CKV1600, CKV2400 Schematic 1
- 21. Preamp CKS1600-2, CKV1600, CKV2400 Schematic 2
- 22. Preamp CKS1600-2, CKV1600, CKV2400 Schematic 3
- 23. Preamp CKS1600-2, CKV1600, CKV2400 Schematic 4
- 24. Output module CKS1200-2, CKS1600-2, CKV1600, CKV2400
- 25. Display board for CKS/CKV 100, 200, 400, 800, CKX 150, 300, 500, 800
- 26. Display board for CKS1200-2, CKS1600-2, CKV1600, CKV2400
- 27. Zobel board All models
- 28. Power supply CKS1200-2, CKS1600-2, CKV1600, CKV2400
- 29. Fan driver CKS1200-2, CKS1600-2, CKV1600, CKV2400