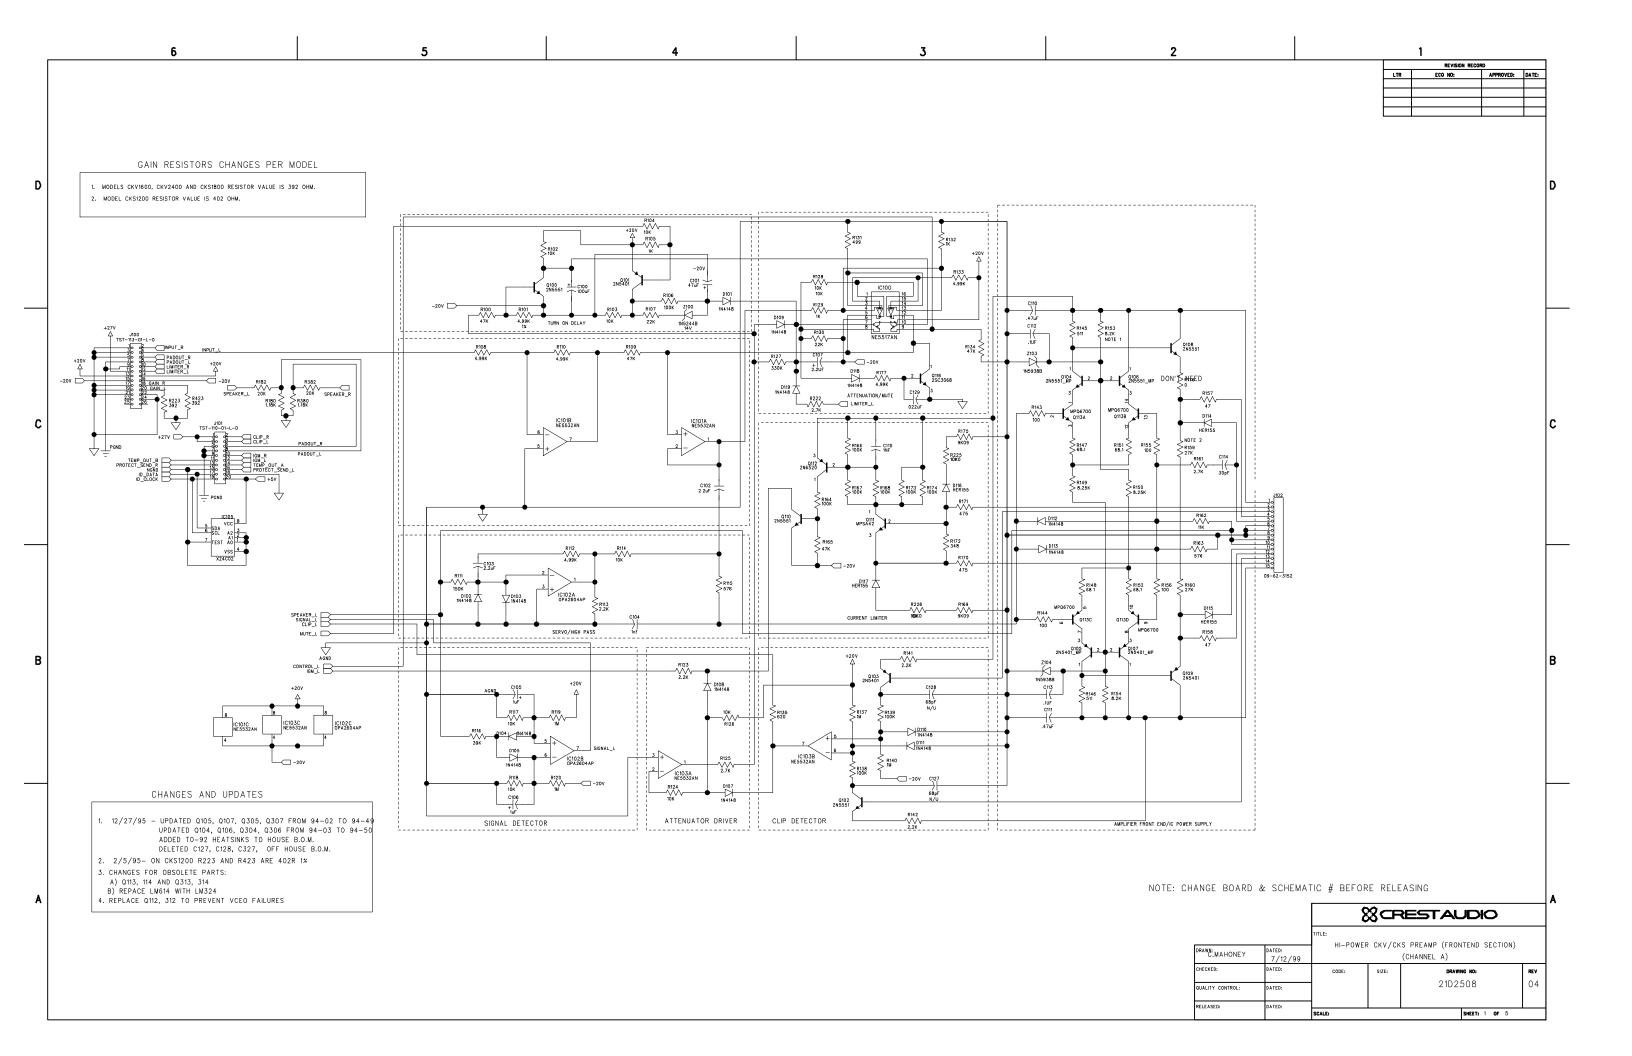

oard
- 13. CKV800 Booster board
- 14. CKX150 Main board
- 15. CKX300 Main board
- 16. CKX500 Main board
- 17. CKX800 Main board
- 18. CKX Output transformer compensation EQ
- 19. CKX Output transformer wiring
- 20. Preamp CKS1600-2, CKV1600, CKV2400 Schematic 1
- 21. Preamp CKS1600-2, CKV1600, CKV2400 Schematic 2
- 22. Preamp CKS1600-2, CKV1600, CKV2400 Schematic 3
- 23. Preamp CKS1600-2, CKV1600, CKV2400 Schematic 4
- 24. Output module CKS1200-2, CKS1600-2, CKV1600, CKV2400
- 25. Display board for CKS/CKV 100, 200, 400, 800, CKX 150, 300, 500, 800
- 26. Display board for CKS1200-2, CKS1600-2, CKV1600, CKV2400
- 27. Zobel board All models
- 28. Power supply CKS1200-2, CKS1600-2, CKV1600, CKV2400
- 29. Fan driver CKS1200-2, CKS1600-2, CKV1600, CKV2400