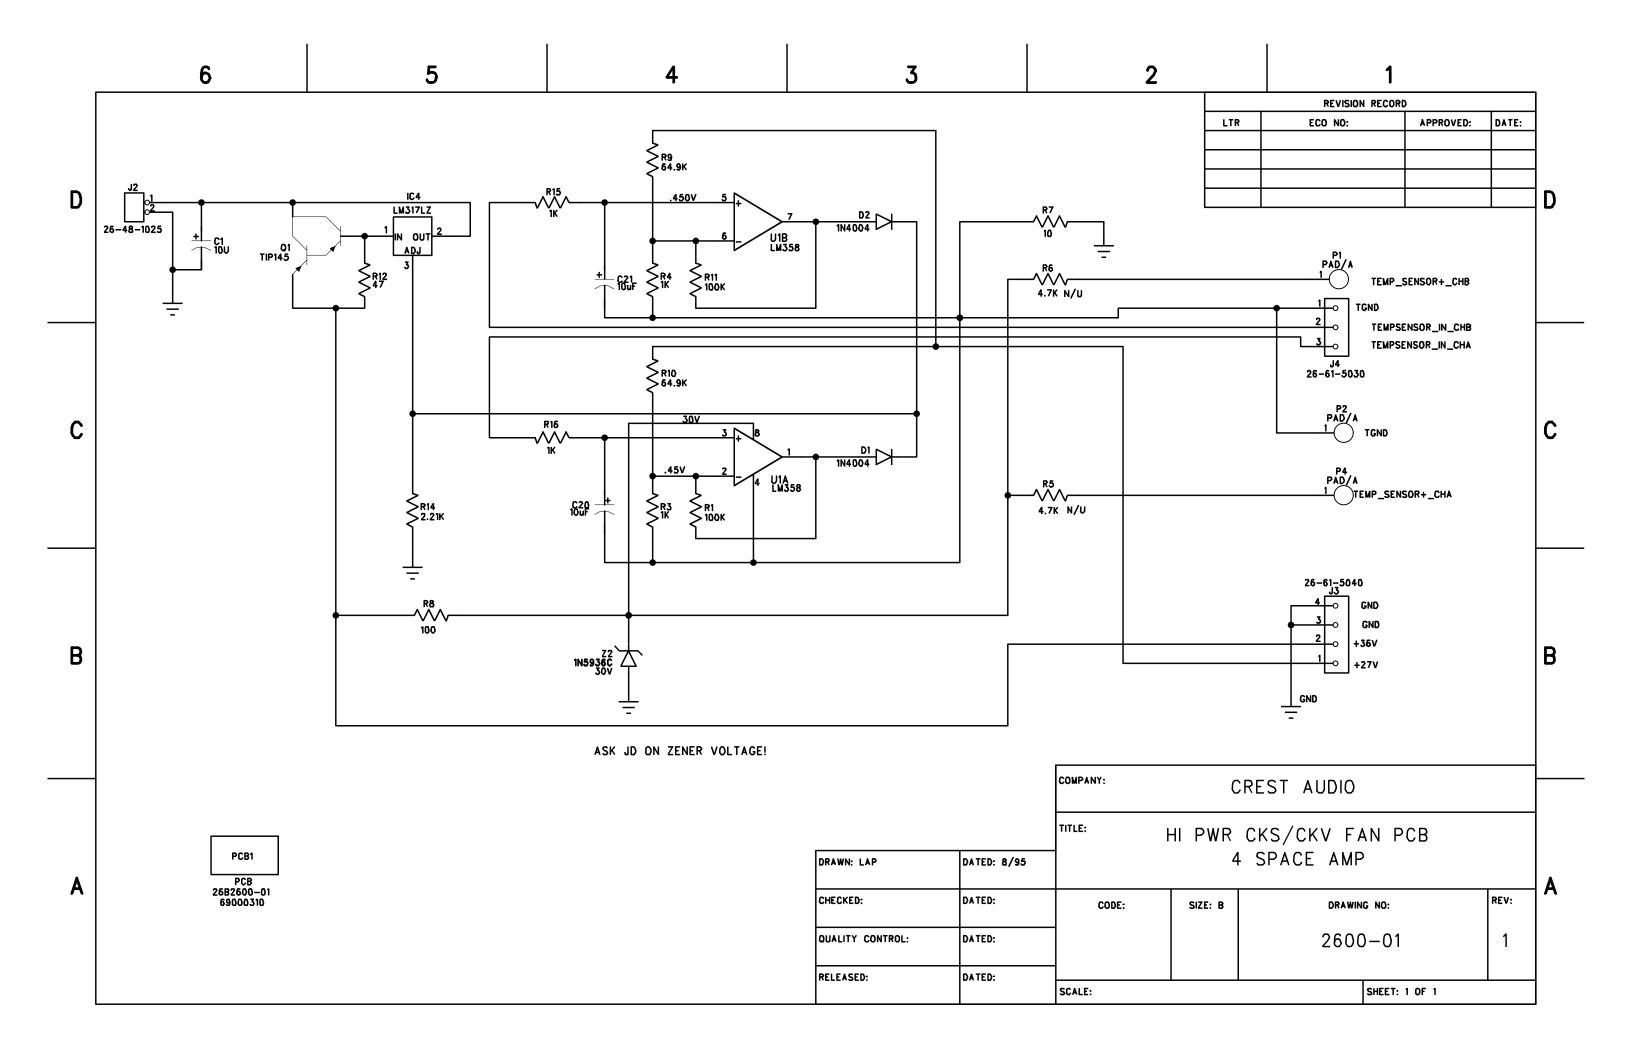

Booster board
- 14. CKX150 Main board
- 15. CKX300 Main board
- 16. CKX500 Main board
- 17. CKX800 Main board
- 18. CKX Output transformer compensation EQ
- 19. CKX Output transformer wiring
- 20. Preamp CKS1600-2, CKV1600, CKV2400 Schematic 1
- 21. Preamp CKS1600-2, CKV1600, CKV2400 Schematic 2
- 22. Preamp CKS1600-2, CKV1600, CKV2400 Schematic 3
- 23. Preamp CKS1600-2, CKV1600, CKV2400 Schematic 4
- 24. Output module CKS1200-2, CKS1600-2, CKV1600, CKV2400
- 25. Display board for CKS/CKV 100, 200, 400, 800, CKX 150, 300, 500, 800
- 26. Display board for CKS1200-2, CKS1600-2, CKV1600, CKV2400
- 27. Zobel board All models
- 28. Power supply CKS1200-2, CKS1600-2, CKV1600, CKV2400
- 29. Fan driver CKS1200-2, CKS1600-2, CKV1600, CKV2400