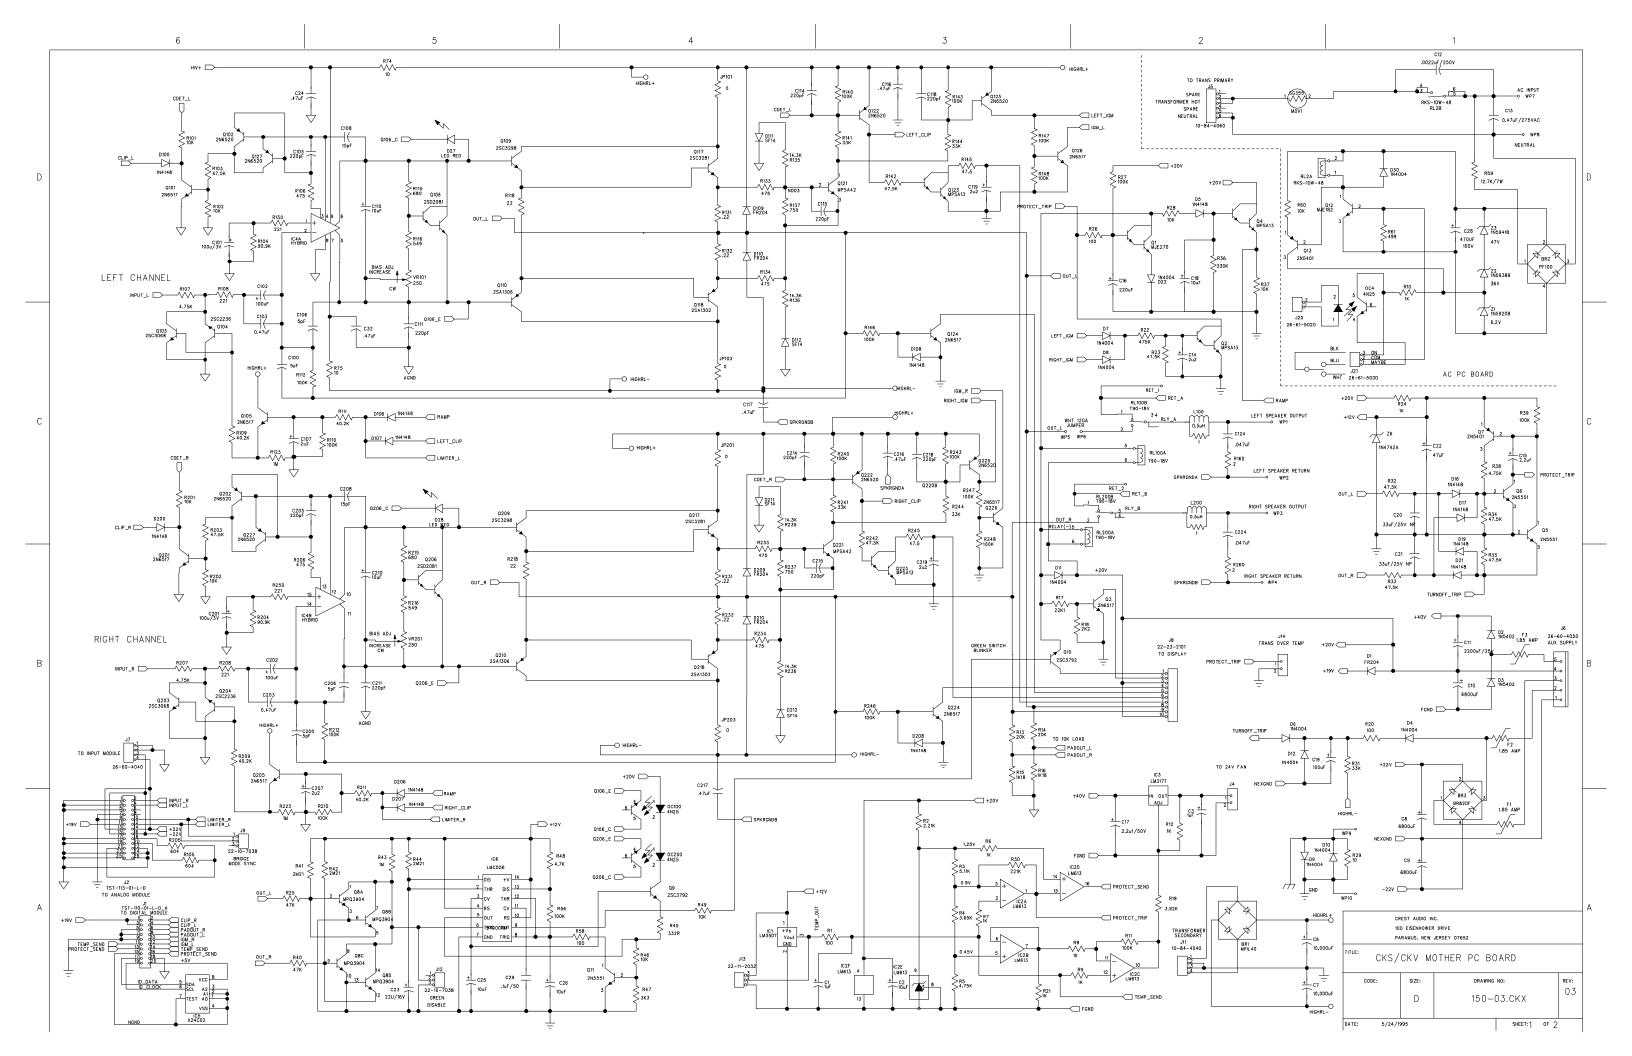

## **CK Series power amplifiers**

- 1. CKS100 Main board
- 2. CKS200 Main board
- 3. CKS400 Main board
- 4. CKS800 Main board
- 5. CKS800 Booster board
- 6. CKS800-2 Main board
- 7. CKS 800-2 H-class booster board
- 8. CKS1200-2 Preamp
- 9. CKV100 Main board
- 10. CKV200 Main board
- 11. CKV400 Main board
- 12. CKV800 Main board
- 13. CKV800 Booster board
- 14. CKX150 Main board
- 15. CKX300 Main board
- 16. CKX500 Main board
- 17. CKX800 Main board
- 18. CKX Output transformer compensation EQ
- 19. CKX Output transformer wiring
- 20. Preamp CKS1600-2, CKV1600, CKV2400 Schematic 1
- 21. Preamp CKS1600-2, CKV1600, CKV2400 Schematic 2
- 22. Preamp CKS1600-2, CKV1600, CKV2400 Schematic 3
- 23. Preamp CKS1600-2, CKV1600, CKV2400 Schematic 4
- 24. Output module CKS1200-2, CKS1600-2, CKV1600, CKV2400
- 25. Display board for CKS/CKV 100, 200, 400, 800, CKX 150, 300, 500, 800
- 26. Display board for CKS1200-2, CKS1600-2, CKV1600, CKV2400
- 27. Zobel board All models
- 28. Power supply CKS1200-2, CKS1600-2, CKV1600, CKV2400
- 29. Fan driver CKS1200-2, CKS1600-2, CKV1600, CKV2400