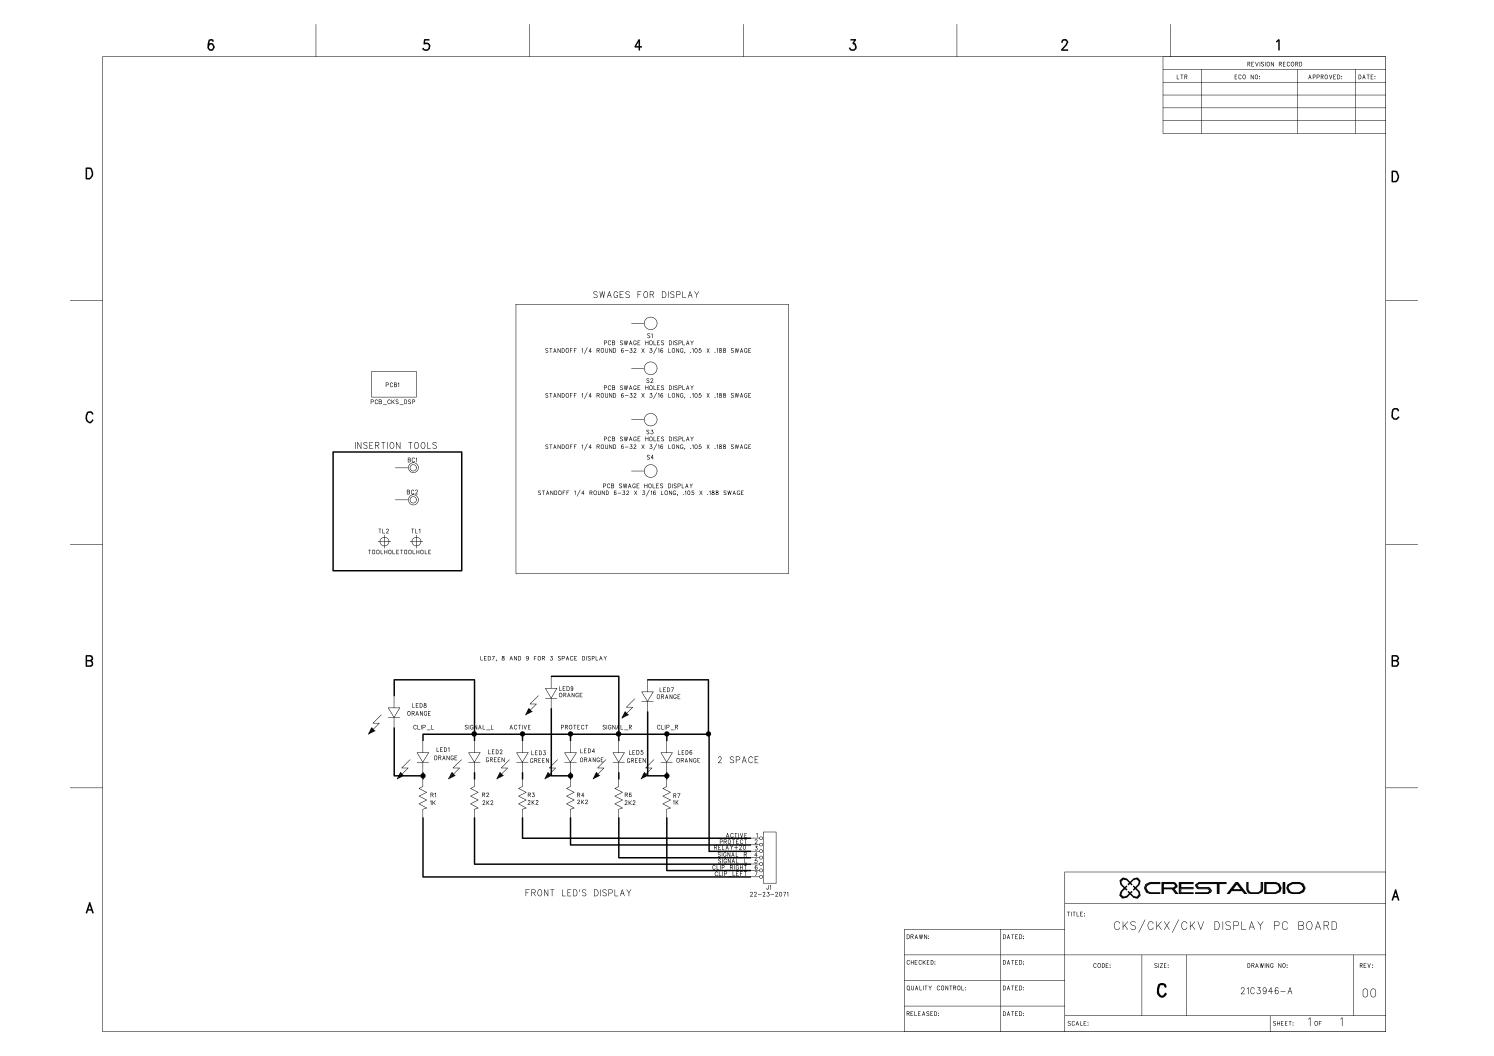

CKV800 Booster board
- 14. CKX150 Main board
- 15. CKX300 Main board
- 16. CKX500 Main board
- 17. CKX800 Main board
- 18. CKX Output transformer compensation EQ
- 19. CKX Output transformer wiring
- 20. Preamp CKS1600-2, CKV1600, CKV2400 Schematic 1
- 21. Preamp CKS1600-2, CKV1600, CKV2400 Schematic 2
- 22. Preamp CKS1600-2, CKV1600, CKV2400 Schematic 3
- 23. Preamp CKS1600-2, CKV1600, CKV2400 Schematic 4
- 24. Output module CKS1200-2, CKS1600-2, CKV1600, CKV2400
- 25. Display board for CKS/CKV 100, 200, 400, 800, CKX 150, 300, 500, 800
- 26. Display board for CKS1200-2, CKS1600-2, CKV1600, CKV2400
- 27. Zobel board All models
- 28. Power supply CKS1200-2, CKS1600-2, CKV1600, CKV2400
- 29. Fan driver CKS1200-2, CKS1600-2, CKV1600, CKV2400