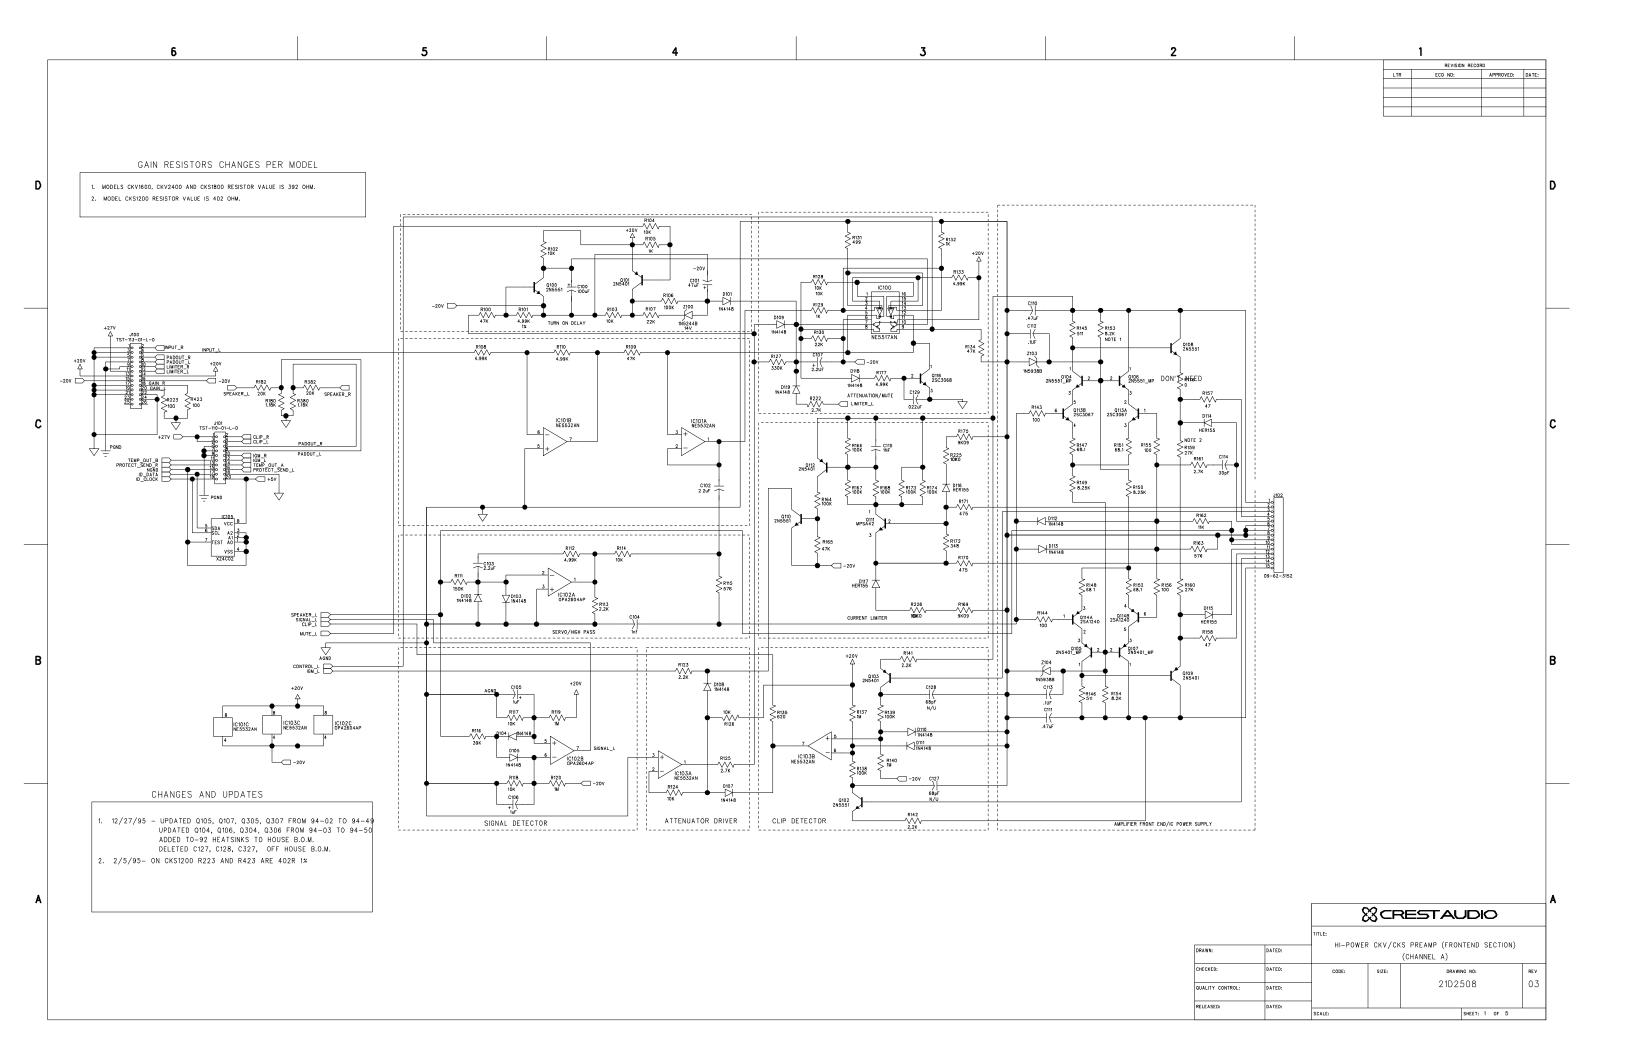

oard
- 12. CKV800 Main board
- 13. CKV800 Booster board
- 14. CKX150 Main board
- 15. CKX300 Main board
- 16. CKX500 Main board
- 17. CKX800 Main board
- 18. CKX Output transformer compensation EQ
- 19. CKX Output transformer wiring
- 20. Preamp CKS1600-2, CKV1600, CKV2400 Schematic 1
- 21. Preamp CKS1600-2, CKV1600, CKV2400 Schematic 2
- 22. Preamp CKS1600-2, CKV1600, CKV2400 Schematic 3
- 23. Preamp CKS1600-2, CKV1600, CKV2400 Schematic 4
- 24. Output module CKS1200-2, CKS1600-2, CKV1600, CKV2400
- 25. Display board for CKS/CKV 100, 200, 400, 800, CKX 150, 300, 500, 800
- 26. Display board for CKS1200-2, CKS1600-2, CKV1600, CKV2400
- 27. Zobel board All models
- 28. Power supply CKS1200-2, CKS1600-2, CKV1600, CKV2400
- 29. Fan driver CKS1200-2, CKS1600-2, CKV1600, CKV2400