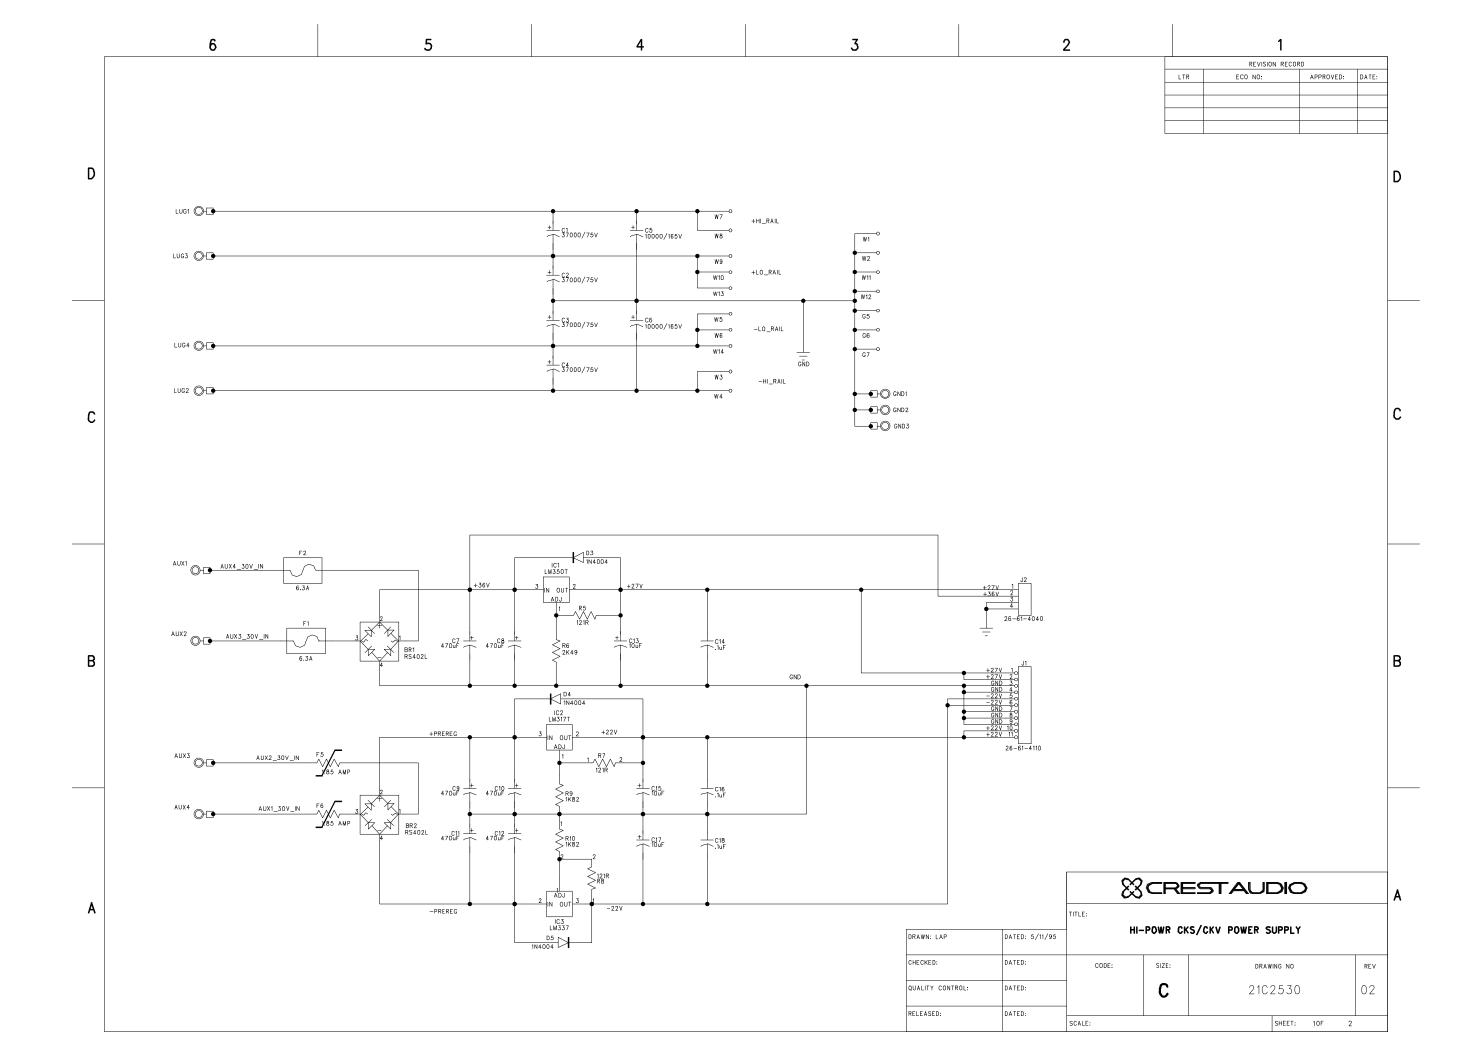

0 Booster board
- 14. CKX150 Main board
- 15. CKX300 Main board
- 16. CKX500 Main board
- 17. CKX800 Main board
- 18. CKX Output transformer compensation EQ
- 19. CKX Output transformer wiring
- 20. Preamp CKS1600-2, CKV1600, CKV2400 Schematic 1
- 21. Preamp CKS1600-2, CKV1600, CKV2400 Schematic 2
- 22. Preamp CKS1600-2, CKV1600, CKV2400 Schematic 3
- 23. Preamp CKS1600-2, CKV1600, CKV2400 Schematic 4
- 24. Output module CKS1200-2, CKS1600-2, CKV1600, CKV2400
- 25. Display board for CKS/CKV 100, 200, 400, 800, CKX 150, 300, 500, 800
- 26. Display board for CKS1200-2, CKS1600-2, CKV1600, CKV2400
- 27. Zobel board All models
- 28. Power supply CKS1200-2, CKS1600-2, CKV1600, CKV2400
- 29. Fan driver CKS1200-2, CKS1600-2, CKV1600, CKV2400