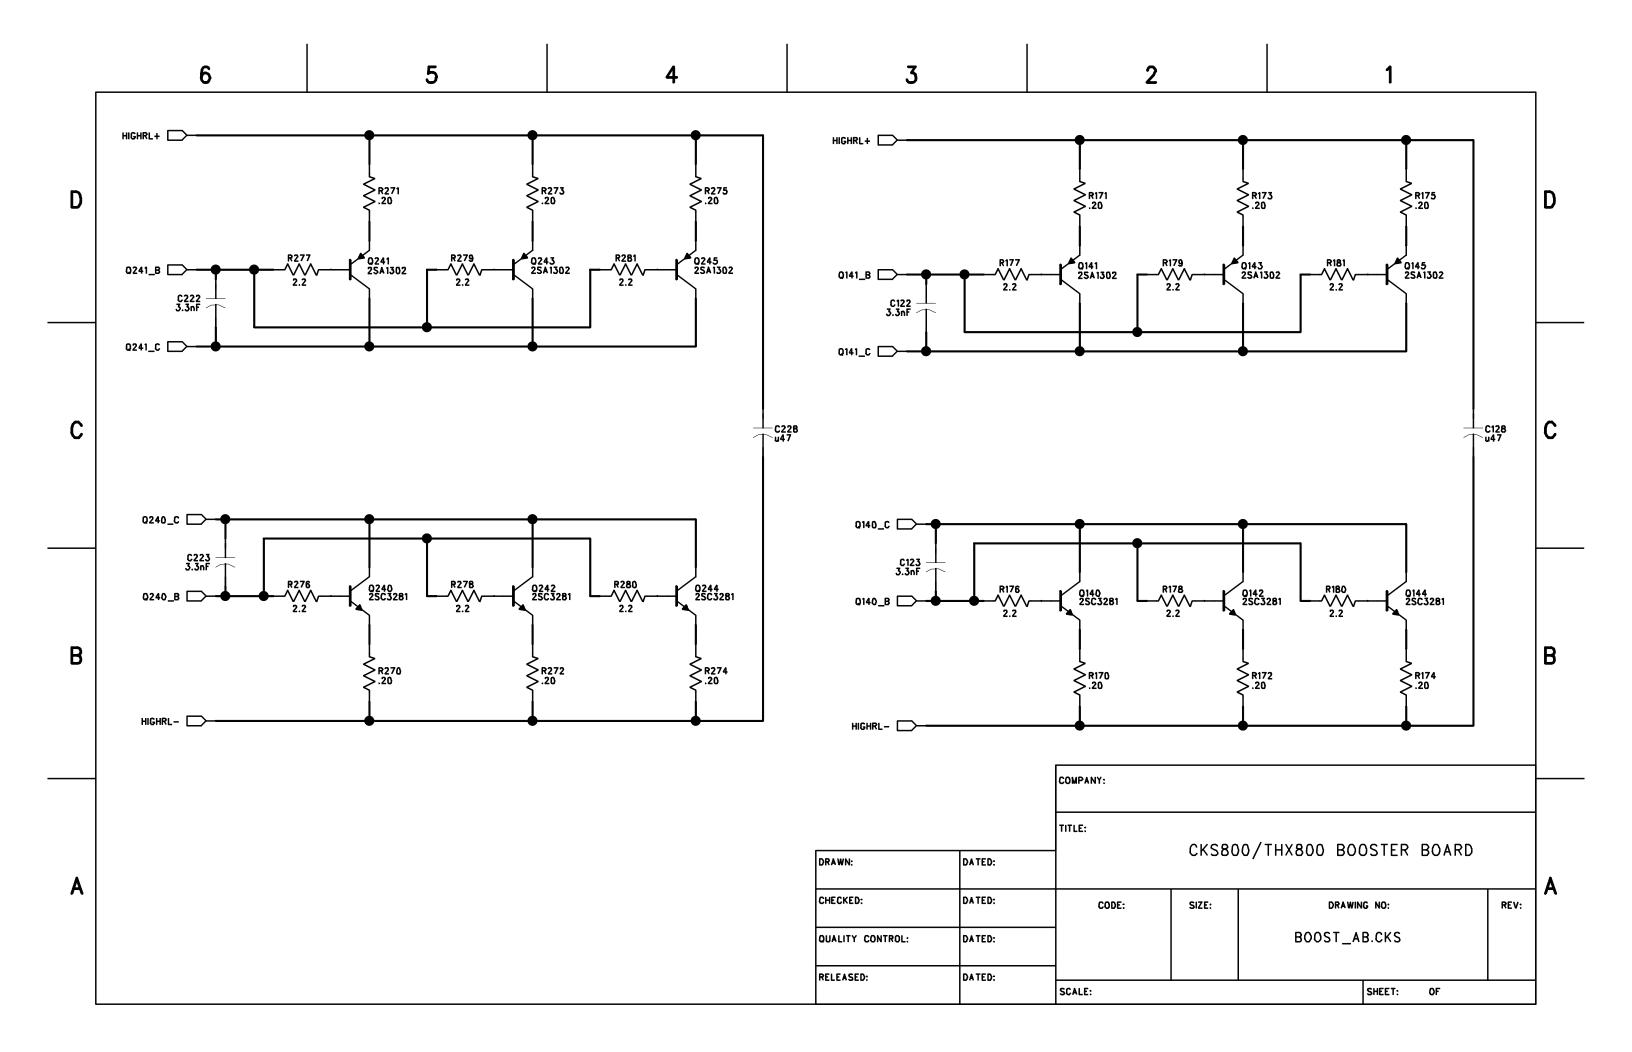

Main board
- 12. CKV800 Main board
- 13. CKV800 Booster board
- 14. CKX150 Main board
- 15. CKX300 Main board
- 16. CKX500 Main board
- 17. CKX800 Main board
- 18. CKX Output transformer compensation EQ
- 19. CKX Output transformer wiring
- 20. Preamp CKS1600-2, CKV1600, CKV2400 Schematic 1
- 21. Preamp CKS1600-2, CKV1600, CKV2400 Schematic 2
- 22. Preamp CKS1600-2, CKV1600, CKV2400 Schematic 3
- 23. Preamp CKS1600-2, CKV1600, CKV2400 Schematic 4
- 24. Output module CKS1200-2, CKS1600-2, CKV1600, CKV2400
- 25. Display board for CKS/CKV 100, 200, 400, 800, CKX 150, 300, 500, 800
- 26. Display board for CKS1200-2, CKS1600-2, CKV1600, CKV2400
- 27. Zobel board All models
- 28. Power supply CKS1200-2, CKS1600-2, CKV1600, CKV2400
- 29. Fan driver CKS1200-2, CKS1600-2, CKV1600, CKV2400