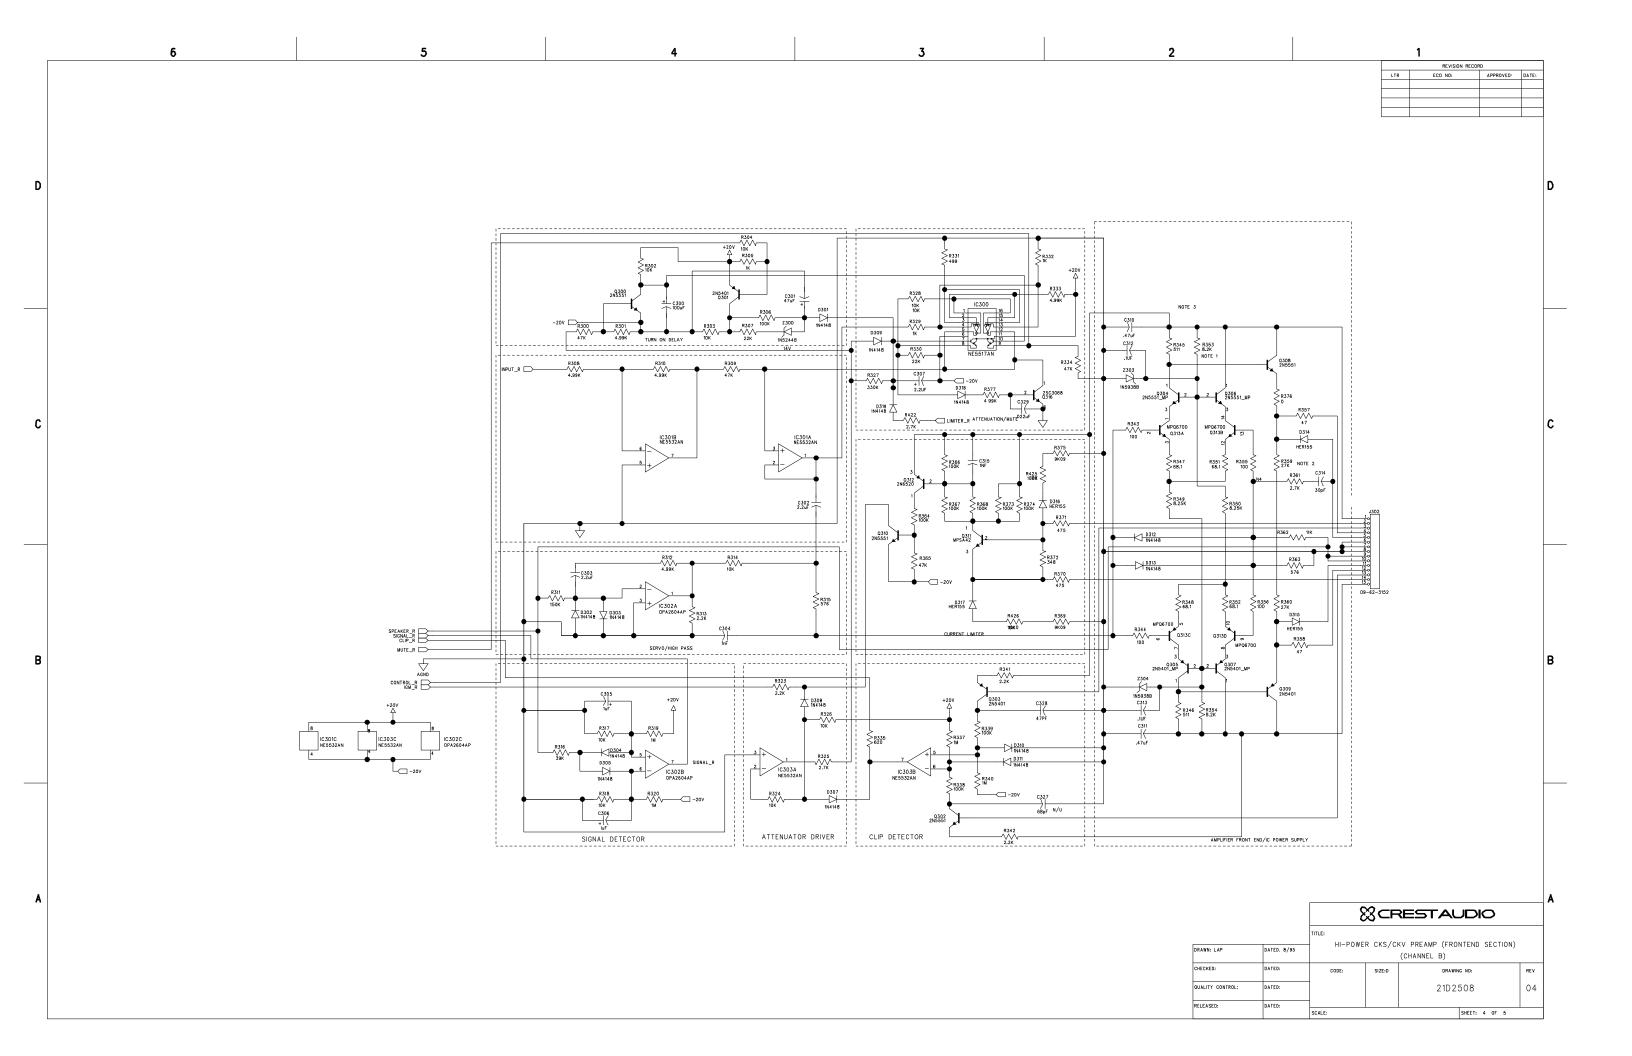

13. CKV800 Booster board
- 14. CKX150 Main board
- 15. CKX300 Main board
- 16. CKX500 Main board
- 17. CKX800 Main board
- 18. CKX Output transformer compensation EQ
- 19. CKX Output transformer wiring
- 20. Preamp CKS1600-2, CKV1600, CKV2400 Schematic 1
- 21. Preamp CKS1600-2, CKV1600, CKV2400 Schematic 2
- 22. Preamp CKS1600-2, CKV1600, CKV2400 Schematic 3
- 23. Preamp CKS1600-2, CKV1600, CKV2400 Schematic 4
- 24. Output module CKS1200-2, CKS1600-2, CKV1600, CKV2400
- 25. Display board for CKS/CKV 100, 200, 400, 800, CKX 150, 300, 500, 800
- 26. Display board for CKS1200-2, CKS1600-2, CKV1600, CKV2400
- 27. Zobel board All models
- 28. Power supply CKS1200-2, CKS1600-2, CKV1600, CKV2400
- 29. Fan driver CKS1200-2, CKS1600-2, CKV1600, CKV2400