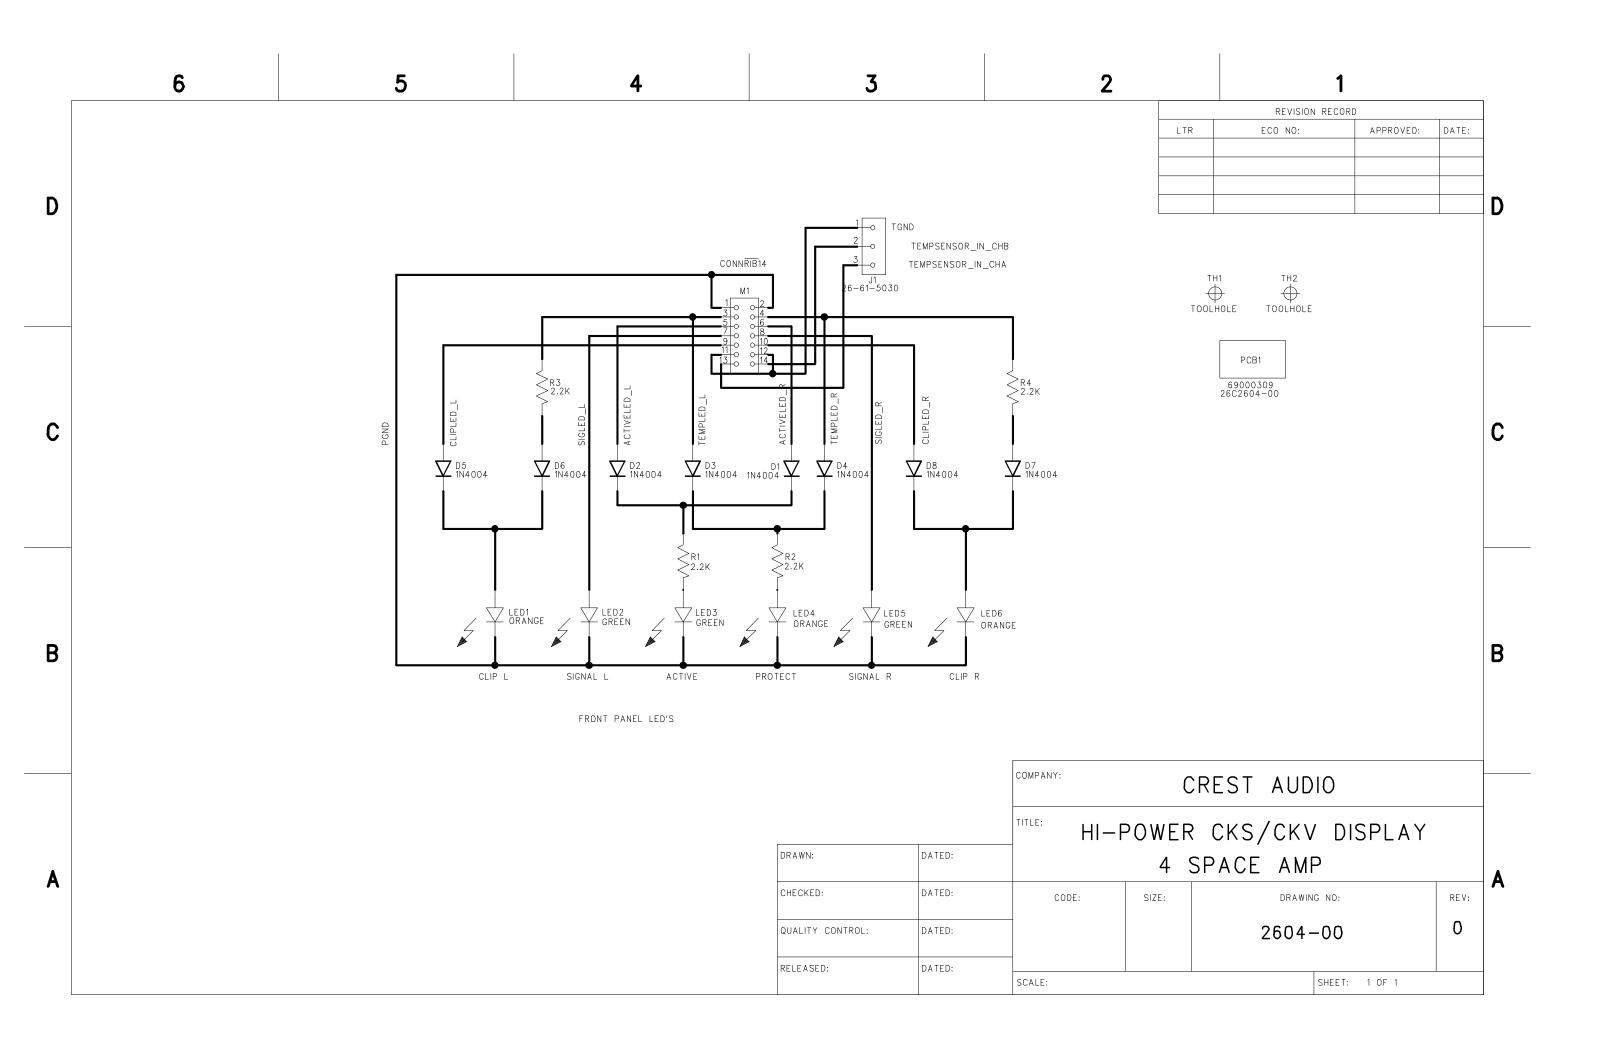

KV800 Booster board
- 14. CKX150 Main board
- 15. CKX300 Main board
- 16. CKX500 Main board
- 17. CKX800 Main board
- 18. CKX Output transformer compensation EQ
- 19. CKX Output transformer wiring
- 20. Preamp CKS1600-2, CKV1600, CKV2400 Schematic 1
- 21. Preamp CKS1600-2, CKV1600, CKV2400 Schematic 2
- 22. Preamp CKS1600-2, CKV1600, CKV2400 Schematic 3
- 23. Preamp CKS1600-2, CKV1600, CKV2400 Schematic 4
- 24. Output module CKS1200-2, CKS1600-2, CKV1600, CKV2400
- 25. Display board for CKS/CKV 100, 200, 400, 800, CKX 150, 300, 500, 800
- 26. Display board for CKS1200-2, CKS1600-2, CKV1600, CKV2400
- 27. Zobel board All models
- 28. Power supply CKS1200-2, CKS1600-2, CKV1600, CKV2400
- 29. Fan driver CKS1200-2, CKS1600-2, CKV1600, CKV2400