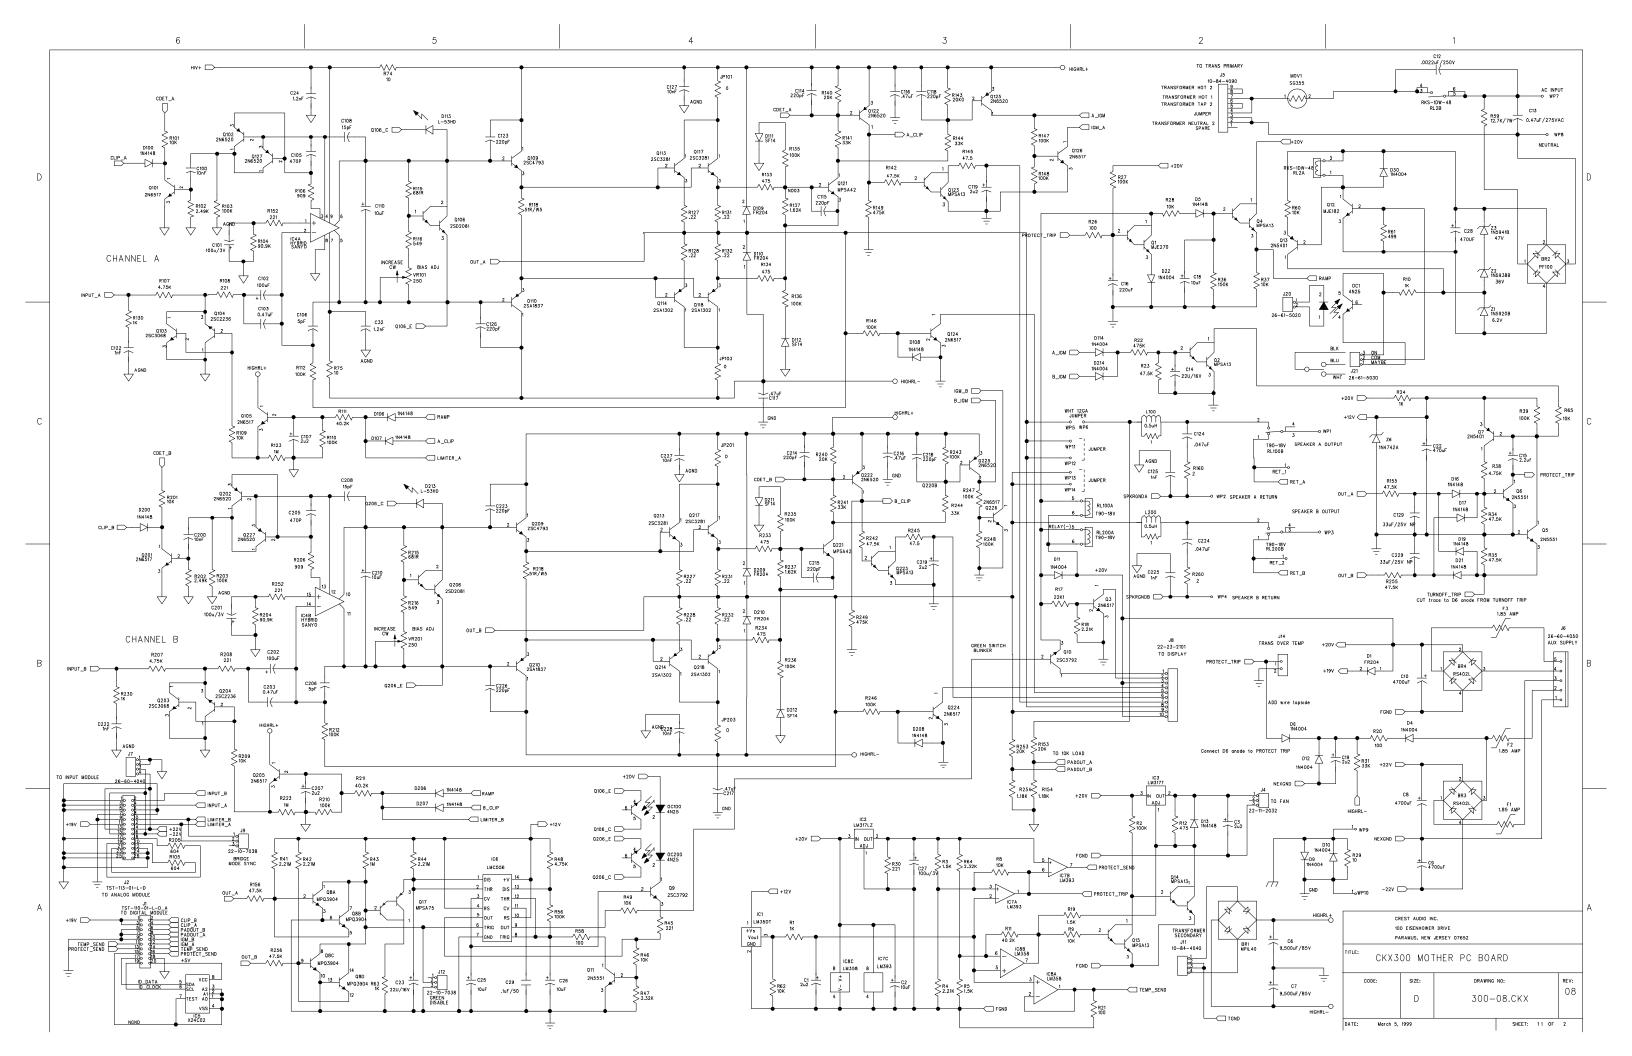

## **CK Series power amplifiers**

- 1. CKS100 Main board
- 2. CKS200 Main board
- 3. CKS400 Main board
- 4. CKS800 Main board
- 5. CKS800 Booster board
- 6. CKS800-2 Main board
- 7. CKS 800-2 H-class booster board
- 8. CKS1200-2 Preamp
- 9. CKV100 Main board
- 10. CKV200 Main board
- 11. CKV400 Main board
- 12. CKV800 Main board
- 13. CKV800 Booster board
- 14. CKX150 Main board
- 15. CKX300 Main board
- 16. CKX500 Main board
- 17. CKX800 Main board
- 18. CKX Output transformer compensation EQ
- 19. CKX Output transformer wiring
- 20. Preamp CKS1600-2, CKV1600, CKV2400 Schematic 1
- 21. Preamp CKS1600-2, CKV1600, CKV2400 Schematic 2
- 22. Preamp CKS1600-2, CKV1600, CKV2400 Schematic 3
- 23. Preamp CKS1600-2, CKV1600, CKV2400 Schematic 4
- 24. Output module CKS1200-2, CKS1600-2, CKV1600, CKV2400
- 25. Display board for CKS/CKV 100, 200, 400, 800, CKX 150, 300, 500, 800
- 26. Display board for CKS1200-2, CKS1600-2, CKV1600, CKV2400
- 27. Zobel board All models
- 28. Power supply CKS1200-2, CKS1600-2, CKV1600, CKV2400
- 29. Fan driver CKS1200-2, CKS1600-2, CKV1600, CKV2400