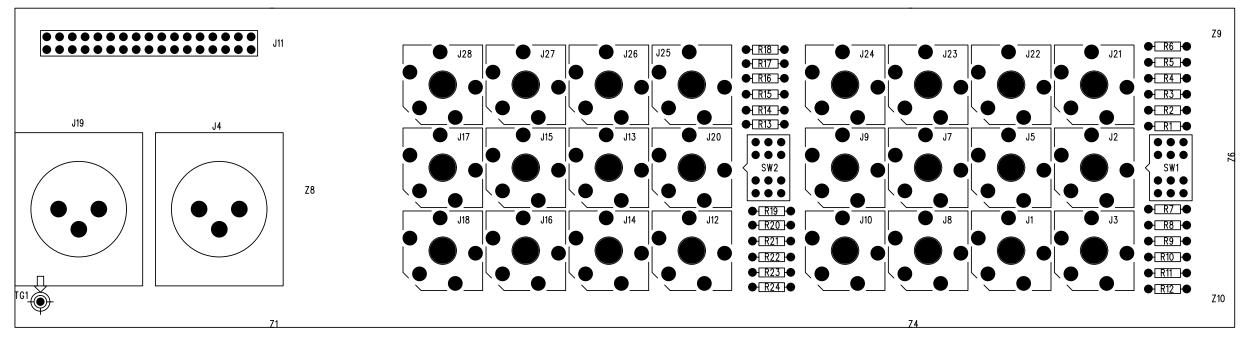

8-BUS SERVICE MANUAL MARKET AND A SERVICE MANUAL 990-013-00 REV. BY: APP. BY: DATE REV: ECO# DESCRIPTION KR ES 9-6-95 INCORP ECO'S: 215,307,545. S 934 1/4" JACKS W/LOCKWASHER 993 SOLDER BRIDGE REDUCTION KR 10-30-96 SUB 17 OUT SUB 21 SW2A SUB 1 SUB 9 OUT SUB 13 SUB 22 J26 OUT OUT SUB 18 OUT SW1B 5 4 6 SW2B F SUB 2 OUT SUB 6 OUT SUB 10 OUT SUB 14 SUB 19 J23
OUT OUT SUB 23 OUT —0 J11−32 —0 J11−33 —0 J11−31 SUB 7 OUT RIGHT OUT SUB 15 —○ J11-29 —○ J11-28 SUB 20 J24 OUT J24 SUB 24 J28 —0 J11−34 —0 J11−30 SW1D 11 10 —○ J11–26 —○ J11–25 SUB 4 OUT SUB 8 OUT O J11−23 <sup>-O</sup> J11−22 SUB 12 SUB 16 -O J11-24 ☐ 450-013-00 PCB, 8-BUS TAPE OUT ☐ 760-003-00 BUTTON SW 9X5 MM UNLESS OTHERWISE SPECIFIED
DIMENSIONS ARE IN INCHES
TOLERANCES ARE:
FRACTIONS: DECIMALS: ANGLES: ☐ 760-003-00 BUTTON SW 9X5 MM APPROVALS DATE 760-015-00 EXTENDER, SWITCH BUTTON trh 6-23-93 SCHEMATIC 760-015-00 EXTENDER, SWITCH BUTTON CHECKED: 8-BUS TAPE OUT 0WG. NO 990-013-00 S DO NOT SCALE DRAWING SHEET 1 OF 1 SCALE: