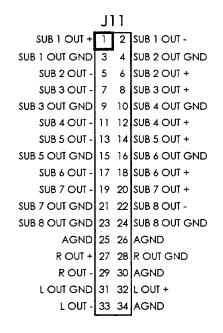

8-BUS SERVICE MANUAL MARKET AND A SERVICE MANUAL 990-013-00 REV. BY: APP. BY: DATE REV: ECO# DESCRIPTION KR ES 9-6-95 INCORP ECO'S: 215,307,545. S 934 1/4" JACKS W/LOCKWASHER 993 SOLDER BRIDGE REDUCTION KR 10-30-96 SUB 17 OUT SUB 21 SW2A SUB 1 SUB 9 OUT SUB 13 SUB 22 J26 OUT OUT SUB 18 OUT SW1B 5 4 6 SW2B F SUB 2 OUT SUB 6 OUT SUB 10 OUT SUB 14 SUB 19 J23
OUT OUT SUB 23 OUT —0 J11−32 —0 J11−33 —0 J11−31 SUB 7 OUT RIGHT OUT SUB 15 —○ J11-29 —○ J11-28 SUB 20 J24 OUT J24 SUB 24 J28 —0 J11−34 —0 J11−30 SW1D 11 10 —○ J11–26 —○ J11–25 SUB 4 OUT SUB 8 OUT O J11−23 <sup>-O</sup> J11−22 SUB 12 SUB 16 -O J11-24 ☐ 450-013-00 PCB, 8-BUS TAPE OUT ☐ 760-003-00 BUTTON SW 9X5 MM UNLESS OTHERWISE SPECIFIED
DIMENSIONS ARE IN INCHES
TOLERANCES ARE:
FRACTIONS: DECIMALS: ANGLES: ☐ 760-003-00 BUTTON SW 9X5 MM APPROVALS DATE 760-015-00 EXTENDER, SWITCH BUTTON trh 6-23-93 SCHEMATIC 760-015-00 EXTENDER, SWITCH BUTTON CHECKED: 8-BUS TAPE OUT 0WG. NO 990-013-00 S DO NOT SCALE DRAWING SHEET 1 OF 1 SCALE: